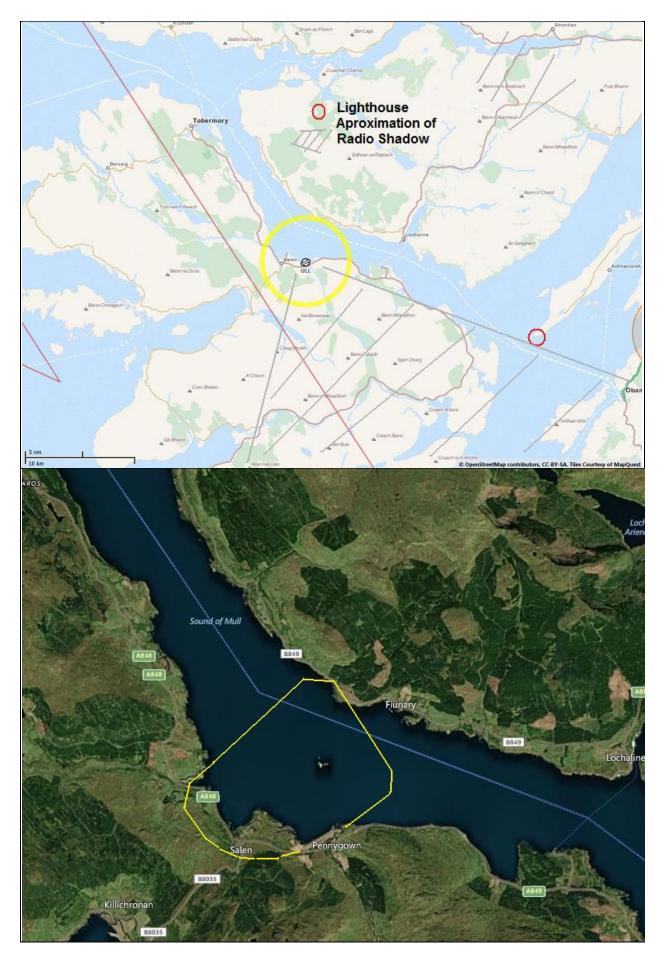

/

| AIRFIELD NAME AND ICAO                                                                      |                                                                                                 | GLENFORSA                                                                                                                                |                                             |                                |                           | ULL                       |  |
|---------------------------------------------------------------------------------------------|-------------------------------------------------------------------------------------------------|------------------------------------------------------------------------------------------------------------------------------------------|---------------------------------------------|--------------------------------|---------------------------|---------------------------|--|
| CALLSIGN (A/C RADIO)                                                                        |                                                                                                 | Glenforsa Radio                                                                                                                          |                                             |                                | 120.800                   |                           |  |
| CALLSIGN (ES/VATSIM)                                                                        |                                                                                                 | ULL_R_TWR                                                                                                                                |                                             |                                | Ground                    |                           |  |
| LOCATION                                                                                    |                                                                                                 | Lat N056.31.05.000 Long W005.54.85.000                                                                                                   |                                             | 5.000                          | Elev. 15 ft               |                           |  |
| LOCATION GEOGRAPHIC                                                                         |                                                                                                 | On Fair Isle, Shetlands                                                                                                                  |                                             |                                |                           | Conspicuity               |  |
| CHART SOURCE                                                                                |                                                                                                 | CIX/PlanG                                                                                                                                |                                             |                                | Арр                       |                           |  |
| METAR AIRPORT                                                                               |                                                                                                 | EGPF Glasgow 129.575                                                                                                                     |                                             |                                | QFE= QNH(METAR) -0 HPscls |                           |  |
| NAV AIDS (FSX / PLANG3)                                                                     |                                                                                                 | NONE                                                                                                                                     |                                             |                                |                           |                           |  |
| RUNWAYS                                                                                     |                                                                                                 | Headings                                                                                                                                 | Dimension Surfa                             |                                | Surface & no              | ce & notes                |  |
|                                                                                             |                                                                                                 | 07 / 26                                                                                                                                  | 780m x 28m Grass                            |                                |                           |                           |  |
|                                                                                             |                                                                                                 | -                                                                                                                                        | ds the sea (transverse). TAXI SOUTH (higher |                                |                           | •                         |  |
| AIRSPACE/T                                                                                  | TRANS ALT CLA                                                                                   | SS G Transition level 3000ft Airspace above is Class C, 19500 Alt Scotti                                                                 |                                             |                                | C, 19500 Alt Scottish FIR |                           |  |
| CIRCUITS H                                                                                  | IEIGHT / DIR. 80                                                                                | 00ft QFE AI                                                                                                                              |                                             | <b>IORTH</b> 07LH, 26 RH       | l. 07 fly curve           | d final, inside the hill. |  |
| NO FLY AREAS The air south of the airfield rises quickly and is prone to severe turbulence. |                                                                                                 |                                                                                                                                          |                                             |                                |                           | bulence.                  |  |
| LOCAL HAZ                                                                                   | ARDS GEESE A                                                                                    | LL YEAR ROU                                                                                                                              | JND. October                                | <sup>.</sup> to April, weekday | <b>/s</b> , possibility c | of livestock on runway.   |  |
| HELICOPTE                                                                                   | R OPERATIONS. N                                                                                 | lo special rule                                                                                                                          | es. Fly as Fixe                             | d Wing, keep a sha             | rp lookout.               |                           |  |
|                                                                                             |                                                                                                 | from Ireland, IOM and non-EEC, MANDATORY 12hr notice to Special Branch.                                                                  |                                             |                                |                           |                           |  |
| From Channel Islands, notice before                                                         |                                                                                                 |                                                                                                                                          |                                             | ore departure.                 |                           |                           |  |
|                                                                                             | Overhead joins should be OVER THE WATER ONLY and are NOT mandatory. – At your discretion.       |                                                                                                                                          |                                             |                                |                           |                           |  |
| REMARKS                                                                                     | "APPROACH. Du                                                                                   | APPROACH. Due to high local terrain you will not be able to make ground (radio) contact until                                            |                                             |                                |                           |                           |  |
|                                                                                             | visual with the a                                                                               | visual with the airfield if your approach is from the EAST although you may hear other airborne                                          |                                             |                                |                           |                           |  |
|                                                                                             | traffic. Make a standard call on 120.800 and if no reply, please keep any chat to a minimum. If |                                                                                                                                          |                                             |                                |                           |                           |  |
|                                                                                             | you decide to m                                                                                 | you decide to make an inspection pass it is entirely at your discretion. Broadcast 'going around'                                        |                                             |                                |                           |                           |  |
|                                                                                             | and use the sea side fence as your fly-by line."                                                |                                                                                                                                          |                                             |                                |                           |                           |  |
|                                                                                             |                                                                                                 | Extract from A/F Website- <a href="http://www.glenforsaairfield.com">http://www.glenforsaairfield.com</a> Includes 24/7 webcams and app. |                                             |                                |                           |                           |  |
|                                                                                             | vidoo Soochar                                                                                   | eo. See chart showing typical low level radio shadow.                                                                                    |                                             |                                |                           |                           |  |
|                                                                                             |                                                                                                 |                                                                                                                                          |                                             |                                |                           |                           |  |
| WHEN REC                                                                                    |                                                                                                 |                                                                                                                                          |                                             |                                |                           | FTER YOUR NAME.           |  |
| WHEN REC                                                                                    |                                                                                                 |                                                                                                                                          |                                             |                                |                           |                           |  |
| WHEN REC                                                                                    |                                                                                                 | VIA CIX TEA                                                                                                                              | MSPEA K PLE                                 |                                |                           |                           |  |
| WHEN REC                                                                                    |                                                                                                 | VIA CIX TEA                                                                                                                              | MSPEA K PLE                                 |                                |                           |                           |  |
| WHEN REC                                                                                    |                                                                                                 | VIA CIX TEA                                                                                                                              | MSPEA K PLE                                 |                                |                           |                           |  |
| WHEN REC                                                                                    |                                                                                                 | VIA CIX TEA                                                                                                                              | MSPEA K PLE                                 |                                |                           |                           |  |
| WHEN REC                                                                                    |                                                                                                 | VIA CIX TEA                                                                                                                              | MSPEA K PLE                                 |                                |                           |                           |  |
| WHEN REC                                                                                    |                                                                                                 | VIA CIX TEA                                                                                                                              | MSPEA K PLE                                 |                                |                           |                           |  |
| WHEN REC                                                                                    |                                                                                                 | VIA CIX TEA                                                                                                                              | MSPEA K PLE                                 |                                |                           |                           |  |
| WHEN REC                                                                                    |                                                                                                 | VIA CIX TEA                                                                                                                              | MSPEA K PLE                                 |                                |                           |                           |  |
| WHEN REC                                                                                    |                                                                                                 | VIA CIX TEA                                                                                                                              | MSPEA K PLE                                 |                                |                           | FTER YOUR NAME.           |  |
| WHEN REC                                                                                    |                                                                                                 | VIA CIX TEA                                                                                                                              | MSPEA K PLE                                 |                                |                           |                           |  |
| WHEN REC                                                                                    |                                                                                                 | VIA CIX TEA                                                                                                                              | MSPEA K PLE                                 |                                |                           | FTER YOUR NAME.           |  |
| WHEN REC                                                                                    |                                                                                                 | VIA CIX TEA                                                                                                                              | MSPEA K PLE                                 |                                |                           | FTER YOUR NAME.           |  |
| WHEN REC                                                                                    |                                                                                                 | VIA CIX TEA                                                                                                                              | MSPEA K PLE                                 |                                |                           | FTER YOUR NAME.           |  |
| WHEN REC                                                                                    |                                                                                                 | VIA CIX TEA                                                                                                                              | MSPEA K PLE                                 |                                |                           | FTER YOUR NAME.           |  |
| WHEN REC                                                                                    |                                                                                                 | VIA CIX TEA                                                                                                                              | MSPEA K PLE                                 |                                |                           | FTER YOUR NAME.           |  |
| WHEN REC                                                                                    |                                                                                                 | VIA CIX TEA                                                                                                                              | MSPEA K PLE                                 |                                |                           | FTER YOUR NAME.           |  |
| WHEN REC                                                                                    |                                                                                                 | VIA CIX TEA                                                                                                                              | MSPEA K PLE                                 |                                |                           | FTER YOUR NAME.           |  |
| WHEN REC                                                                                    |                                                                                                 | VIA CIX TEA                                                                                                                              | MSPEA K PLE                                 |                                |                           | FTER YOUR NAME.           |  |
| WHEN REC                                                                                    |                                                                                                 | VIA CIX TEA                                                                                                                              | MSPEA K PLE                                 |                                |                           | FTER YOUR NAME.           |  |