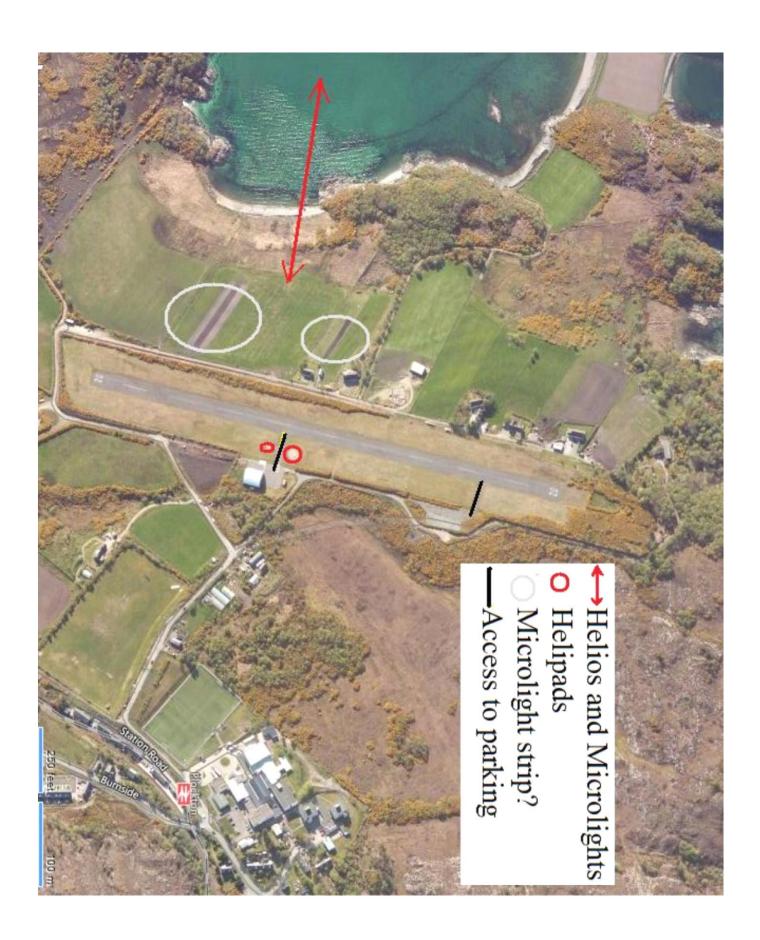

/

| AIRFIELD NAME AND ICAO                                                                   |                                                                      | PLOCKTON                                                 |                                      |    |                   | UK10              |  |
|------------------------------------------------------------------------------------------|----------------------------------------------------------------------|----------------------------------------------------------|--------------------------------------|----|-------------------|-------------------|--|
| CALLSIGN (A/C RADIO)                                                                     |                                                                      | Plocton Radio                                            |                                      |    |                   |                   |  |
| CALLSIGN (ES/VATSIM)                                                                     |                                                                      | CIX VFR CLUB TEAMSPEAK ONLY                              |                                      |    | Ground            |                   |  |
| LOCATION                                                                                 |                                                                      | Lat N057.20.08.000 Long W005.40.23.000                   |                                      |    | 05.40.23.000      | Elev. 78 ft       |  |
| LOCATION GEOGRAPHIC                                                                      |                                                                      | On Fair Isle, Shetlands                                  |                                      |    | Conspicuity       |                   |  |
| CHART SOURCE                                                                             |                                                                      | CIX A/P pics                                             | CIX A/P pics                         |    |                   | Арр               |  |
| METAR AIRPORT                                                                            |                                                                      |                                                          | QFE= QNH(METAR) -2 HPscls            |    |                   |                   |  |
| NAV AIDS (FSX / PLANG3)                                                                  |                                                                      | NDB/                                                     | kHz DME/ MHz                         |    |                   |                   |  |
| RUNWAYS                                                                                  |                                                                      | Headings                                                 | Dimension Surface & note             |    | Surface & notes   |                   |  |
|                                                                                          |                                                                      | 02/20                                                    | 597 m x 23m Asphalt                  |    | Asphalt           |                   |  |
| y-CIRCUITS HEIGHT / DIR.                                                                 |                                                                      | 1000ft QFE                                               | ALL CIRCUITS WESTWARDS; 02LH; 20 RH. |    | H.                |                   |  |
| NO FLY AREAS EAST and SE of A/F below 1500'                                              |                                                                      |                                                          |                                      |    |                   |                   |  |
| LOCAL HAZARDS                                                                            |                                                                      | RASS AREAS; Sea Birds.                                   |                                      |    |                   |                   |  |
| HELICOPTER                                                                               |                                                                      | 2 helipads either side of fuel access taxiway. See below |                                      |    |                   |                   |  |
| OPERATIONS                                                                               | ARRIVE / DEPART direct from/out to sea, CAUTION WHEN CROSSING RUNWAY |                                                          |                                      |    |                   |                   |  |
| SPECIAL RULES NO DEAD SIDE JOINS. Descend from the OH out to seaward. See below.         |                                                                      |                                                          |                                      |    |                   |                   |  |
| GRASS ROUGH MOWN; NOT SIUTABLE FOR A/C.                                                  |                                                                      |                                                          |                                      |    |                   |                   |  |
| REMARKS                                                                                  |                                                                      |                                                          |                                      |    | D A/G radio MAY b | e available. PPR. |  |
|                                                                                          |                                                                      | AN UNLICENSED                                            | •                                    |    | -                 |                   |  |
| WHEN RECEIVING A SERVICE VIA CIX TEAMSPEAK PLEASE PUT YOUR A/C CALLSIGN AFTER YOUR NAME. |                                                                      |                                                          |                                      |    |                   |                   |  |
| ← Helio/micro<br>NO DEADSII                                                              |                                                                      |                                                          | X                                    | 16 |                   |                   |  |