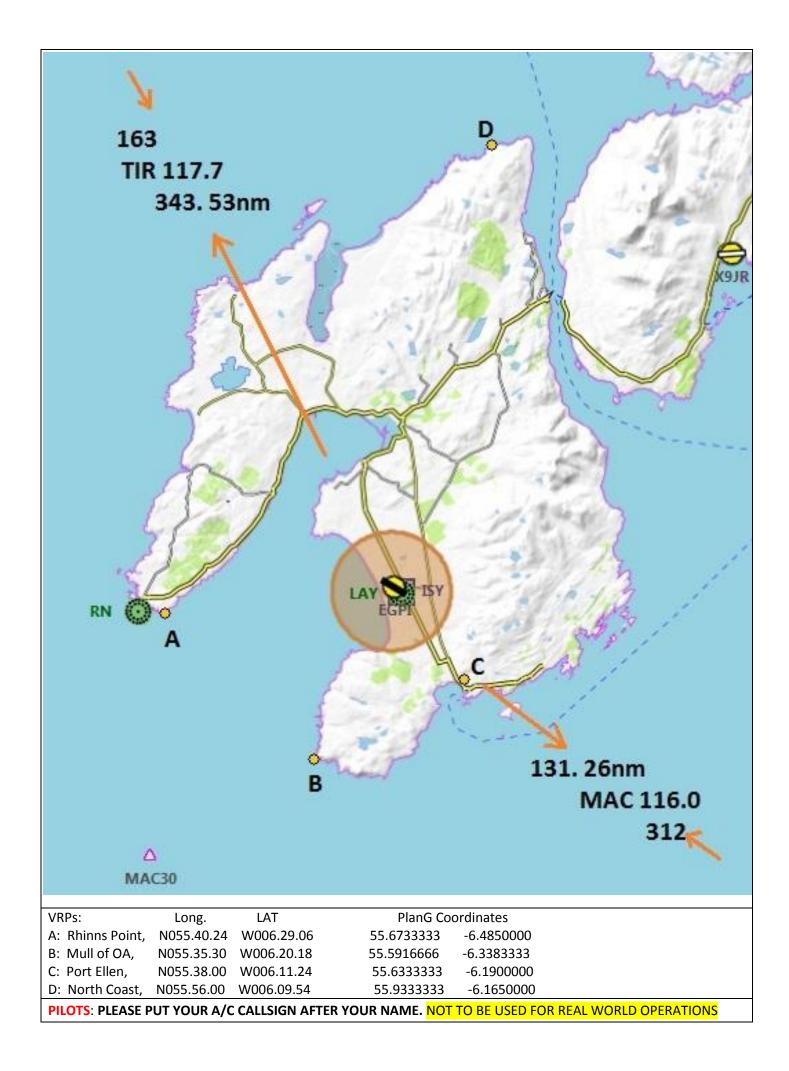

|         | Fi           | re Training<br>Area<br>Sta | rter Extension<br>50m x 46m |                                                                                                                                      | ONLY                                                                      |
| 2                       |          |                                                                                 |                                                                                   |         |              | 8                          |                             | ¥                                                                                                                                    | 61<br>(5)                                                                 |