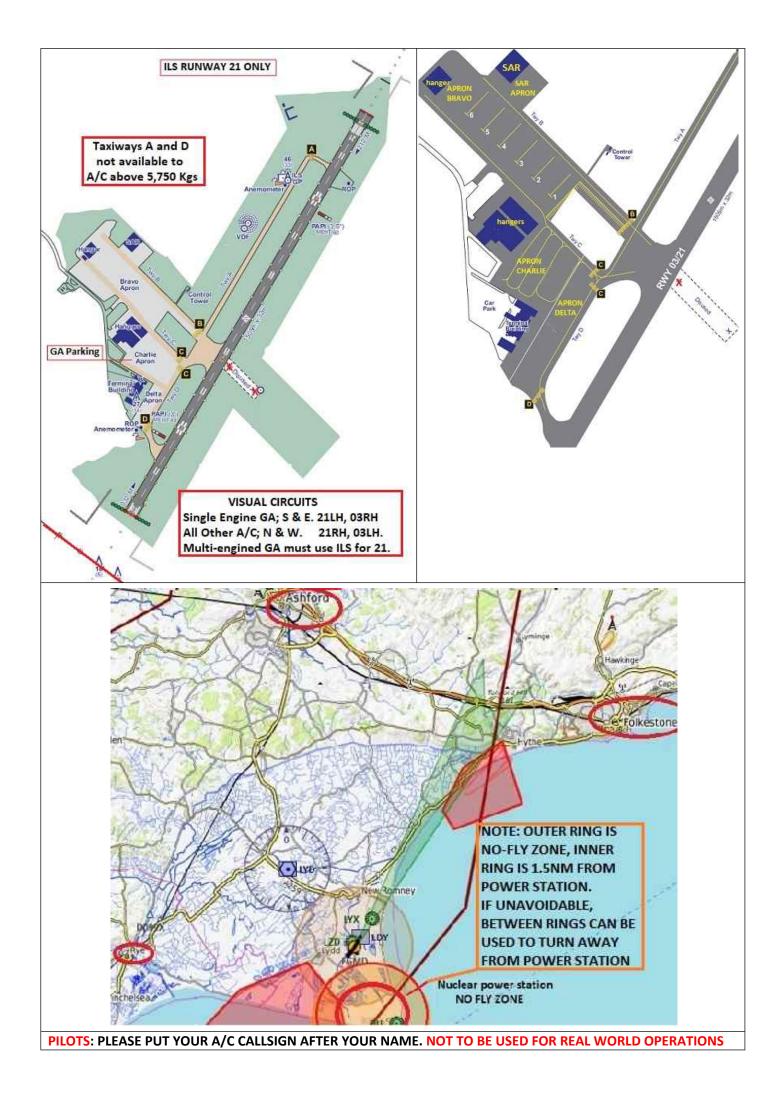

| AIRFIELD NAME                                                |                                                                                                                                                                                                                                                                                                                                                                                                                                                                                                                                                                                                                                                                                                                                                                                                                                                                                                                                                                                                                                                                                                                                                                                                                                                                                                                                                                                                                          | January 25 LYDD                                                                        |             |  |                                                           |  | EGMD                                          | South                           |         |  |
|--------------------------------------------------------------|--------------------------------------------------------------------------------------------------------------------------------------------------------------------------------------------------------------------------------------------------------------------------------------------------------------------------------------------------------------------------------------------------------------------------------------------------------------------------------------------------------------------------------------------------------------------------------------------------------------------------------------------------------------------------------------------------------------------------------------------------------------------------------------------------------------------------------------------------------------------------------------------------------------------------------------------------------------------------------------------------------------------------------------------------------------------------------------------------------------------------------------------------------------------------------------------------------------------------------------------------------------------------------------------------------------------------------------------------------------------------------------------------------------------------|----------------------------------------------------------------------------------------|-------------|--|-----------------------------------------------------------|--|-----------------------------------------------|---------------------------------|---------|--|
| CALLSIGN                                                     |                                                                                                                                                                                                                                                                                                                                                                                                                                                                                                                                                                                                                                                                                                                                                                                                                                                                                                                                                                                                                                                                                                                                                                                                                                                                                                                                                                                                                          | Lydd Tower                                                                             |             |  |                                                           |  | 119.380                                       |                                 |         |  |
| CALLSIGN                                                     | EGMD TWR                                                                                                                                                                                                                                                                                                                                                                                                                                                                                                                                                                                                                                                                                                                                                                                                                                                                                                                                                                                                                                                                                                                                                                                                                                                                                                                                                                                                                 |                                                                                        |             |  |                                                           |  | APP. 120.705                                  |                                 |         |  |
| LOCATION                                                     |                                                                                                                                                                                                                                                                                                                                                                                                                                                                                                                                                                                                                                                                                                                                                                                                                                                                                                                                                                                                                                                                                                                                                                                                                                                                                                                                                                                                                          | Lat N050.57.22.000 Long E000.56.20.000                                                 |             |  |                                                           |  |                                               | Elev. 13ft                      |         |  |
| LOCATION GEO.                                                |                                                                                                                                                                                                                                                                                                                                                                                                                                                                                                                                                                                                                                                                                                                                                                                                                                                                                                                                                                                                                                                                                                                                                                                                                                                                                                                                                                                                                          | 1.2nm NE of Lydd. 12nm S of Ashford                                                    |             |  |                                                           |  |                                               | VFR Conspicuity 7066            |         |  |
| CHART SOURCE                                                 |                                                                                                                                                                                                                                                                                                                                                                                                                                                                                                                                                                                                                                                                                                                                                                                                                                                                                                                                                                                                                                                                                                                                                                                                                                                                                                                                                                                                                          | NATS GA parking is on apron Charlie, see chart below.                                  |             |  |                                                           |  |                                               | QFE=QNH                         |         |  |
| METAR                                                        |                                                                                                                                                                                                                                                                                                                                                                                                                                                                                                                                                                                                                                                                                                                                                                                                                                                                                                                                                                                                                                                                                                                                                                                                                                                                                                                                                                                                                          |                                                                                        | 9.230       |  | Pilots are responsible for wingtip clearance at all times |  |                                               | NO NORDO A/C                    |         |  |
| NAV AIDS                                                     | ILS R.                                                                                                                                                                                                                                                                                                                                                                                                                                                                                                                                                                                                                                                                                                                                                                                                                                                                                                                                                                                                                                                                                                                                                                                                                                                                                                                                                                                                                   | LS R.23 only; 108.150 NDB LZD on A/F; 397kKz VOR LYD; 3nm North of A/F; 108.200mHz     |             |  |                                                           |  |                                               |                                 |         |  |
| RUNWAY                                                       | Name                                                                                                                                                                                                                                                                                                                                                                                                                                                                                                                                                                                                                                                                                                                                                                                                                                                                                                                                                                                                                                                                                                                                                                                                                                                                                                                                                                                                                     |                                                                                        | Size        |  | Surface                                                   |  |                                               | are restricted to GA A/C ONLY.  |         |  |
|                                                              | 03/21                                                                                                                                                                                                                                                                                                                                                                                                                                                                                                                                                                                                                                                                                                                                                                                                                                                                                                                                                                                                                                                                                                                                                                                                                                                                                                                                                                                                                    |                                                                                        | 1505m x 32m |  | Grvd. Asphalt Taxi Delta NOT available to A               |  | Delta NOT available to A/C                    | C with <b>WINGSPAN &gt; 15M</b> |         |  |
| AIRSPACE                                                     | CLAS                                                                                                                                                                                                                                                                                                                                                                                                                                                                                                                                                                                                                                                                                                                                                                                                                                                                                                                                                                                                                                                                                                                                                                                                                                                                                                                                                                                                                     |                                                                                        |             |  |                                                           |  |                                               |                                 |         |  |
| CIRCUITS                                                     | 1000                                                                                                                                                                                                                                                                                                                                                                                                                                                                                                                                                                                                                                                                                                                                                                                                                                                                                                                                                                                                                                                                                                                                                                                                                                                                                                                                                                                                                     | OftQNH GA Single Eng 21LH. 03 RH; GA Twin Eng 21RH. 03 LH; Unless instructed by ATC    |             |  |                                                           |  |                                               |                                 |         |  |
| NO FLY                                                       | <mark>ALL A</mark>                                                                                                                                                                                                                                                                                                                                                                                                                                                                                                                                                                                                                                                                                                                                                                                                                                                                                                                                                                                                                                                                                                                                                                                                                                                                                                                                                                                                       | A/C to remain AT LEAST 1.5nm CLEAR of Dungeness power station.                         |             |  |                                                           |  |                                               |                                 |         |  |
| HAZARDS                                                      | If AT(                                                                                                                                                                                                                                                                                                                                                                                                                                                                                                                                                                                                                                                                                                                                                                                                                                                                                                                                                                                                                                                                                                                                                                                                                                                                                                                                                                                                                   | ATC reports LYYD and or HYTHE Ranges are active, REMAIN WELL CLEAR (request situation) |             |  |                                                           |  |                                               |                                 |         |  |
| HELICOPTER<br>OPERATIONS                                     | Circuit Training SE of 03/21 up to 1000ft QNH, parallel to fixed wing circuit.<br>ALL Helicopters will use the Active runway for arrival/departures. Normally, light helicopters; e.g. R44,<br>B06, EC154 etc. will air taxi to/from Apron B as directed by ATC. Larger helicopters, with wheels, will<br>ground taxi to/from apron B, to minimise downwash when passing parked A/C.<br>Helicopters should avoid overflying all buildings when arriving or departing the airport.<br>Fuel will be delivered to A/C by Bowser. Rotors running re-fuel available to SAR; Police and air<br>ambulance A/C Also military A/C on high priority flights, on request to ATC. These A/C have priority.<br>Clearance to cross 03/21 runway or centre line (up to 5nm from threshold) is ALWAYS required.                                                                                                                                                                                                                                                                                                                                                                                                                                                                                                                                                                                                                          |                                                                                        |             |  |                                                           |  |                                               |                                 |         |  |
| SPECIAL                                                      |                                                                                                                                                                                                                                                                                                                                                                                                                                                                                                                                                                                                                                                                                                                                                                                                                                                                                                                                                                                                                                                                                                                                                                                                                                                                                                                                                                                                                          | e number of A/C in the VFR circuit will be regulated by ATC.                           |             |  |                                                           |  |                                               |                                 |         |  |
| RULES                                                        | Caution Range activity. EG Do44(Lydd and EG D141 Hythe) Activity on ATIS; ATC or 129.30.<br>ALL A/C arriving / departing Lydd must remain at least 1.5nm clear of Dungeness Power Station.<br>ATC will direct all A/C clear of trains to / from the Nuclear Power Station.<br>Practice EFATOs are NOT PERMITTED on Rwy. 03 at ANY TIME or Rwy. 21 when a train is passing<br>Runway 03 departures. Climb straight ahead to 500ft or the end of the runway, whichever is later,<br>before turning, or as instructed by ATC.<br>Runway 21 departures. Climb straight ahead to 500ft or the end of the runway, whichever is later,<br>before turning, or as instructed by ATC. A/C turning LEFT to remain well 1.5nm clear of Dungeness<br>Power Station.<br>"OUTBOUND" = landing away. "LOCAL" = out & return."Circuits" =circuits.<br>ALL arriving VFR A/C. Should make initial call BEFORE reaching;<br>From the West, Rye (9 DME). From the North West, Tenterden (15 DME). From the North, Ashford<br>(12DME). From the North East, Folkestone (12DME). From the Sea, (10DME).<br>ALL VFR A/C should report 4DME to the A/D overhead.<br>UNLESS instructed otherwise, ALL inbounds from W, NW, NE & N. JOIN OH at 1500ft QNH. Descend<br>ON CROSSWIND, to be downwind at 1000ft QNH. DO NOT DESCEND ON THE DEAD SIDE<br>Inbounds from S, SE or E, Report 4DME, expect downwind or base leg join, dependant on traffic. |                                                                                        |             |  |                                                           |  |                                               |                                 |         |  |
| 2.1.<br>2.1.<br>2.1.<br>2.1.<br>2.1.<br>2.1.<br>2.1.<br>2.1. | A A A A A A A A A A A A A A A A A A A                                                                                                                                                                                                                                                                                                                                                                                                                                                                                                                                                                                                                                                                                                                                                                                                                                                                                                                                                                                                                                                                                                                                                                                                                                                                                                                                                                                    | **                                                                                     |             |  | RW parking for<br>GA Aircraft on<br>Apron Charlie         |  | hartgers<br>APRCNI<br>CHARLIE<br>Park<br>Rest | - at                            | - And - |  |