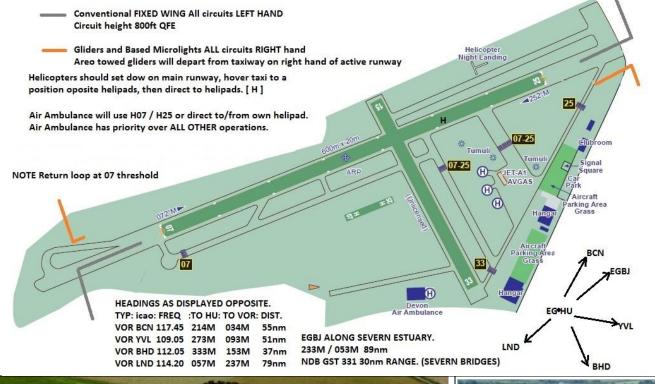

| AIRFIELD NAME AND ICAO                                                                                                                                                                                                                                                                                                                                                                                                                                                                                                                                                                                                                                                                                                                                                                                                                                                                                                                                                                                                                                                                                                                                                                                                                                                                                                                                                                                                                                                                                                                                                                                                                                                                                                                                                                                                                                                                                                                                                                                                                                                                                                        |                                                                                                     | October 20                                                                    | Ε                          | AGLESCOTT                                                  | EGHU                          | W                   |  |
|-------------------------------------------------------------------------------------------------------------------------------------------------------------------------------------------------------------------------------------------------------------------------------------------------------------------------------------------------------------------------------------------------------------------------------------------------------------------------------------------------------------------------------------------------------------------------------------------------------------------------------------------------------------------------------------------------------------------------------------------------------------------------------------------------------------------------------------------------------------------------------------------------------------------------------------------------------------------------------------------------------------------------------------------------------------------------------------------------------------------------------------------------------------------------------------------------------------------------------------------------------------------------------------------------------------------------------------------------------------------------------------------------------------------------------------------------------------------------------------------------------------------------------------------------------------------------------------------------------------------------------------------------------------------------------------------------------------------------------------------------------------------------------------------------------------------------------------------------------------------------------------------------------------------------------------------------------------------------------------------------------------------------------------------------------------------------------------------------------------------------------|-----------------------------------------------------------------------------------------------------|-------------------------------------------------------------------------------|----------------------------|------------------------------------------------------------|-------------------------------|---------------------|--|
| CALLSIGN (A/C RADIO)                                                                                                                                                                                                                                                                                                                                                                                                                                                                                                                                                                                                                                                                                                                                                                                                                                                                                                                                                                                                                                                                                                                                                                                                                                                                                                                                                                                                                                                                                                                                                                                                                                                                                                                                                                                                                                                                                                                                                                                                                                                                                                          |                                                                                                     | Eaglescott Radio                                                              |                            | 123.00                                                     |                               |                     |  |
| CALLSIGN (ES/VATSIM)                                                                                                                                                                                                                                                                                                                                                                                                                                                                                                                                                                                                                                                                                                                                                                                                                                                                                                                                                                                                                                                                                                                                                                                                                                                                                                                                                                                                                                                                                                                                                                                                                                                                                                                                                                                                                                                                                                                                                                                                                                                                                                          |                                                                                                     | EGHU_R_TWR                                                                    |                            | Ground                                                     |                               |                     |  |
| LOCATION                                                                                                                                                                                                                                                                                                                                                                                                                                                                                                                                                                                                                                                                                                                                                                                                                                                                                                                                                                                                                                                                                                                                                                                                                                                                                                                                                                                                                                                                                                                                                                                                                                                                                                                                                                                                                                                                                                                                                                                                                                                                                                                      |                                                                                                     | Lat N050.55.43.000                                                            |                            | LongW003.59.22.000                                         | Elev. 655ft                   | Elev. 655ft         |  |
| LOCATION GEOGRAPHIC                                                                                                                                                                                                                                                                                                                                                                                                                                                                                                                                                                                                                                                                                                                                                                                                                                                                                                                                                                                                                                                                                                                                                                                                                                                                                                                                                                                                                                                                                                                                                                                                                                                                                                                                                                                                                                                                                                                                                                                                                                                                                                           |                                                                                                     | 6nm ESE                                                                       |                            | of Torrington                                              | QFE= QNH -21                  | QFE= QNH -21 HPscls |  |
| CHART SOURCE                                                                                                                                                                                                                                                                                                                                                                                                                                                                                                                                                                                                                                                                                                                                                                                                                                                                                                                                                                                                                                                                                                                                                                                                                                                                                                                                                                                                                                                                                                                                                                                                                                                                                                                                                                                                                                                                                                                                                                                                                                                                                                                  |                                                                                                     | EGHU website/fsx/planG                                                        |                            | Overhead join advised if A                                 | vised if A/F busy or no ATC   |                     |  |
| METAR AIRPORT                                                                                                                                                                                                                                                                                                                                                                                                                                                                                                                                                                                                                                                                                                                                                                                                                                                                                                                                                                                                                                                                                                                                                                                                                                                                                                                                                                                                                                                                                                                                                                                                                                                                                                                                                                                                                                                                                                                                                                                                                                                                                                                 |                                                                                                     | EGDC Chivenor 128.00                                                          |                            | Devon Air Ambulance has precedent over ALL other           |                               |                     |  |
| NAV AIDS (FSX / PLANG3)                                                                                                                                                                                                                                                                                                                                                                                                                                                                                                                                                                                                                                                                                                                                                                                                                                                                                                                                                                                                                                                                                                                                                                                                                                                                                                                                                                                                                                                                                                                                                                                                                                                                                                                                                                                                                                                                                                                                                                                                                                                                                                       |                                                                                                     | NONE                                                                          |                            | operations. "All traffic, Air Ambulance departing to North |                               |                     |  |
| RUNWAYS                                                                                                                                                                                                                                                                                                                                                                                                                                                                                                                                                                                                                                                                                                                                                                                                                                                                                                                                                                                                                                                                                                                                                                                                                                                                                                                                                                                                                                                                                                                                                                                                                                                                                                                                                                                                                                                                                                                                                                                                                                                                                                                       | Headings                                                                                            | Dimension                                                                     | Surface                    | Means - keep clear of his re                               | oute and keep a good lookout. |                     |  |
|                                                                                                                                                                                                                                                                                                                                                                                                                                                                                                                                                                                                                                                                                                                                                                                                                                                                                                                                                                                                                                                                                                                                                                                                                                                                                                                                                                                                                                                                                                                                                                                                                                                                                                                                                                                                                                                                                                                                                                                                                                                                                                                               | 07 / 25                                                                                             | 600m x 20m                                                                    | Grass                      | Gliders and Microlights op                                 | erate most of the ti          | me.                 |  |
| AIRSPACE                                                                                                                                                                                                                                                                                                                                                                                                                                                                                                                                                                                                                                                                                                                                                                                                                                                                                                                                                                                                                                                                                                                                                                                                                                                                                                                                                                                                                                                                                                                                                                                                                                                                                                                                                                                                                                                                                                                                                                                                                                                                                                                      | CLASS G                                                                                             | Transition lev                                                                | /el 3000ft                 | Airspace above is Class C Alt 19500 Lon FIR                |                               |                     |  |
| CIRCUITS                                                                                                                                                                                                                                                                                                                                                                                                                                                                                                                                                                                                                                                                                                                                                                                                                                                                                                                                                                                                                                                                                                                                                                                                                                                                                                                                                                                                                                                                                                                                                                                                                                                                                                                                                                                                                                                                                                                                                                                                                                                                                                                      | 800ft QFE                                                                                           | GA. LH. Glide                                                                 | Gliders and Microlights RH |                                                            |                               |                     |  |
| NO FLY                                                                                                                                                                                                                                                                                                                                                                                                                                                                                                                                                                                                                                                                                                                                                                                                                                                                                                                                                                                                                                                                                                                                                                                                                                                                                                                                                                                                                                                                                                                                                                                                                                                                                                                                                                                                                                                                                                                                                                                                                                                                                                                        | Avoid local villages; Dead side of active runway below 2000ft QFE, within the ATZ.                  |                                                                               |                            |                                                            |                               |                     |  |
| HAZARDS                                                                                                                                                                                                                                                                                                                                                                                                                                                                                                                                                                                                                                                                                                                                                                                                                                                                                                                                                                                                                                                                                                                                                                                                                                                                                                                                                                                                                                                                                                                                                                                                                                                                                                                                                                                                                                                                                                                                                                                                                                                                                                                       | Glider Aero t                                                                                       | ler Aero tow launches from grass next to runway - right hand side.            |                            |                                                            |                               |                     |  |
| HELICOPTER                                                                                                                                                                                                                                                                                                                                                                                                                                                                                                                                                                                                                                                                                                                                                                                                                                                                                                                                                                                                                                                                                                                                                                                                                                                                                                                                                                                                                                                                                                                                                                                                                                                                                                                                                                                                                                                                                                                                                                                                                                                                                                                    | Helicopters should expect to use H07 / H25, or set down on disused runway and hovertaxi to heli pad |                                                                               |                            |                                                            |                               |                     |  |
| OPERATIONS                                                                                                                                                                                                                                                                                                                                                                                                                                                                                                                                                                                                                                                                                                                                                                                                                                                                                                                                                                                                                                                                                                                                                                                                                                                                                                                                                                                                                                                                                                                                                                                                                                                                                                                                                                                                                                                                                                                                                                                                                                                                                                                    |                                                                                                     | ppters should remain well clear of taxiing and parked Gliders and Microlights |                            |                                                            |                               |                     |  |
| SPECIAL                                                                                                                                                                                                                                                                                                                                                                                                                                                                                                                                                                                                                                                                                                                                                                                                                                                                                                                                                                                                                                                                                                                                                                                                                                                                                                                                                                                                                                                                                                                                                                                                                                                                                                                                                                                                                                                                                                                                                                                                                                                                                                                       | Not licensed for public transport use an d w/ends, unless arranged. (PPR)                           |                                                                               |                            |                                                            |                               |                     |  |
| RULES                                                                                                                                                                                                                                                                                                                                                                                                                                                                                                                                                                                                                                                                                                                                                                                                                                                                                                                                                                                                                                                                                                                                                                                                                                                                                                                                                                                                                                                                                                                                                                                                                                                                                                                                                                                                                                                                                                                                                                                                                                                                                                                         | VFR ONLY; No AGRO A/F is CLOSED. REMAIN CLEAR of radar site to North East                           |                                                                               |                            |                                                            |                               |                     |  |
| REMARKS                                                                                                                                                                                                                                                                                                                                                                                                                                                                                                                                                                                                                                                                                                                                                                                                                                                                                                                                                                                                                                                                                                                                                                                                                                                                                                                                                                                                                                                                                                                                                                                                                                                                                                                                                                                                                                                                                                                                                                                                                                                                                                                       | Fuel is available. There are 4 farm-strips within 10nm                                              |                                                                               |                            |                                                            |                               |                     |  |
| _                                                                                                                                                                                                                                                                                                                                                                                                                                                                                                                                                                                                                                                                                                                                                                                                                                                                                                                                                                                                                                                                                                                                                                                                                                                                                                                                                                                                                                                                                                                                                                                                                                                                                                                                                                                                                                                                                                                                                                                                                                                                                                                             | Conventional FIXED<br>Circuit height 800ft<br>Gliders and Based M<br>Areo towed gliders             | QFE<br>licrolights ALL circui                                                 | ts RIGHT hand              | Helicopte<br>of active runway Night Land                   | er<br>ling                    |                     |  |
| 1) - (20) - (4) - (4) - (4) - (4) - (4) - (4) - (4) - (4) - (4) - (4) - (4) - (4) - (4) - (4) - (4) - (4) - (4) - (4) - (4) - (4) - (4) - (4) - (4) - (4) - (4) - (4) - (4) - (4) - (4) - (4) - (4) - (4) - (4) - (4) - (4) - (4) - (4) - (4) - (4) - (4) - (4) - (4) - (4) - (4) - (4) - (4) - (4) - (4) - (4) - (4) - (4) - (4) - (4) - (4) - (4) - (4) - (4) - (4) - (4) - (4) - (4) - (4) - (4) - (4) - (4) - (4) - (4) - (4) - (4) - (4) - (4) - (4) - (4) - (4) - (4) - (4) - (4) - (4) - (4) - (4) - (4) - (4) - (4) - (4) - (4) - (4) - (4) - (4) - (4) - (4) - (4) - (4) - (4) - (4) - (4) - (4) - (4) - (4) - (4) - (4) - (4) - (4) - (4) - (4) - (4) - (4) - (4) - (4) - (4) - (4) - (4) - (4) - (4) - (4) - (4) - (4) - (4) - (4) - (4) - (4) - (4) - (4) - (4) - (4) - (4) - (4) - (4) - (4) - (4) - (4) - (4) - (4) - (4) - (4) - (4) - (4) - (4) - (4) - (4) - (4) - (4) - (4) - (4) - (4) - (4) - (4) - (4) - (4) - (4) - (4) - (4) - (4) - (4) - (4) - (4) - (4) - (4) - (4) - (4) - (4) - (4) - (4) - (4) - (4) - (4) - (4) - (4) - (4) - (4) - (4) - (4) - (4) - (4) - (4) - (4) - (4) - (4) - (4) - (4) - (4) - (4) - (4) - (4) - (4) - (4) - (4) - (4) - (4) - (4) - (4) - (4) - (4) - (4) - (4) - (4) - (4) - (4) - (4) - (4) - (4) - (4) - (4) - (4) - (4) - (4) - (4) - (4) - (4) - (4) - (4) - (4) - (4) - (4) - (4) - (4) - (4) - (4) - (4) - (4) - (4) - (4) - (4) - (4) - (4) - (4) - (4) - (4) - (4) - (4) - (4) - (4) - (4) - (4) - (4) - (4) - (4) - (4) - (4) - (4) - (4) - (4) - (4) - (4) - (4) - (4) - (4) - (4) - (4) - (4) - (4) - (4) - (4) - (4) - (4) - (4) - (4) - (4) - (4) - (4) - (4) - (4) - (4) - (4) - (4) - (4) - (4) - (4) - (4) - (4) - (4) - (4) - (4) - (4) - (4) - (4) - (4) - (4) - (4) - (4) - (4) - (4) - (4) - (4) - (4) - (4) - (4) - (4) - (4) - (4) - (4) - (4) - (4) - (4) - (4) - (4) - (4) - (4) - (4) - (4) - (4) - (4) - (4) - (4) - (4) - (4) - (4) - (4) - (4) - (4) - (4) - (4) - (4) - (4) - (4) - (4) - (4) - (4) - (4) - (4) - (4) - (4) - (4) - (4) - (4) - (4) - (4) - (4) - (4) - (4) - (4) - (4) - (4) - (4) - (4) - (4) - (4) - (4) - (4) - (4) - | rs should set dow on<br>posite helipads, ther                                                       | main runway, hove                                                             | r taxi to a                |                                                            | 252°M 25                      | 7                   |  |
|                                                                                                                                                                                                                                                                                                                                                                                                                                                                                                                                                                                                                                                                                                                                                                                                                                                                                                                                                                                                                                                                                                                                                                                                                                                                                                                                                                                                                                                                                                                                                                                                                                                                                                                                                                                                                                                                                                                                                                                                                                                                                                                               | ance will use H07 / F<br>ance has priority ove                                                      |                                                                               | tions.                     | Om x 20m * Tumuli                                          | 07-25                         |                     |  |