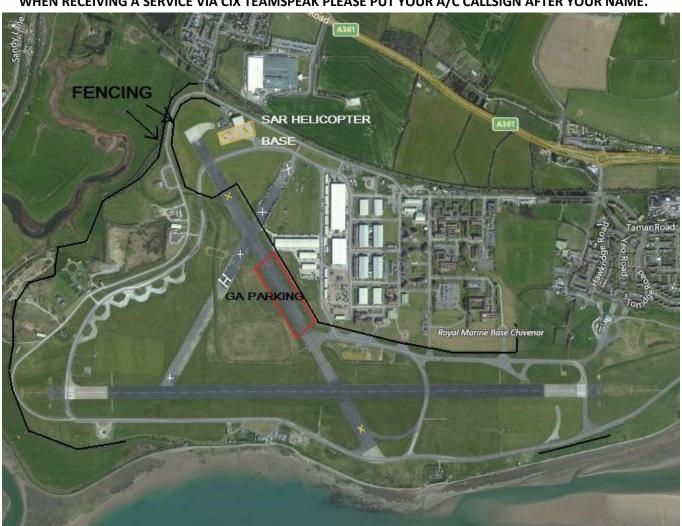

QNH QFE WIND

| AIRFIELD NAME AND ICAO  | RMB CHIVENOR                                                      |                                                |                |                            | EGDC                |  |
|-------------------------|-------------------------------------------------------------------|------------------------------------------------|----------------|----------------------------|---------------------|--|
| CALLSIGN (A/C RADIO)    | Chivenor Tower                                                    |                                                |                | 122.50                     |                     |  |
| CALLSIGN (ES/VATSIM)    | EGDC_TWR                                                          |                                                |                | Ground.                    |                     |  |
| LOCATION                | Lat N051.05.21.000 Long W004.08.57.000                            |                                                |                | 00                         | Elev.26 ft          |  |
| LOCATION GEOGRAPHIC     | 4nm W of Barnstaple, Devon                                        |                                                |                | Conspicuity                |                     |  |
| CHART SOURCE            | PlanG; CIX.                                                       |                                                |                |                            | Арр                 |  |
| METAR AIRPORT           | EGDC, 128.0                                                       |                                                | QFE= C         |                            | QNH(METAR) - HPscls |  |
| NAV AIDS (FSX / PLANG3) | NDB/                                                              | kl                                             | <del>l</del> z | DME/                       | MHz                 |  |
|                         | Headings                                                          | Dime                                           | ension         | Surface & notes            |                     |  |
| RUNWAYS                 | 10 / 28                                                           | 1935                                           | m x 46m        | Asphalt                    |                     |  |
|                         | 18 / 36                                                           | UNLISCENSED/ CLOSED; Used for parking/taxiway. |                |                            |                     |  |
| AIRSPACE/TRANS ALT QNH  | CLASS G                                                           | Tran                                           | sition level   | Airspace above is Clas     |                     |  |
|                         |                                                                   | 3000                                           | ft             | Base Alt 19500, London FIR |                     |  |
| CIRCUITS HEIGHT / DIR.  | 1000ft QNH ALL Circuits to SOUTH, 10 RH, 28 LH                    |                                                |                |                            |                     |  |
| NO FLY AREAS            | Local villages, below 1000ft                                      |                                                |                |                            |                     |  |
| LOCAL HAZARDS           | Sea Bird flocks, Military vehicles and personnel on airfield.     |                                                |                |                            |                     |  |
| HELICOPTER OPERATIONS   | As Fixed wing, circuit height 700ft, within 1nm.                  |                                                |                |                            |                     |  |
| SPECIAL RULES           | 18/36 CAN BE USED AS A TAXIWAY, CAUTION PARKED a/c,               |                                                |                |                            |                     |  |
| REMARKS                 | Tower operation is sporadic, AFISO service at other times, 122.55 |                                                |                |                            |                     |  |