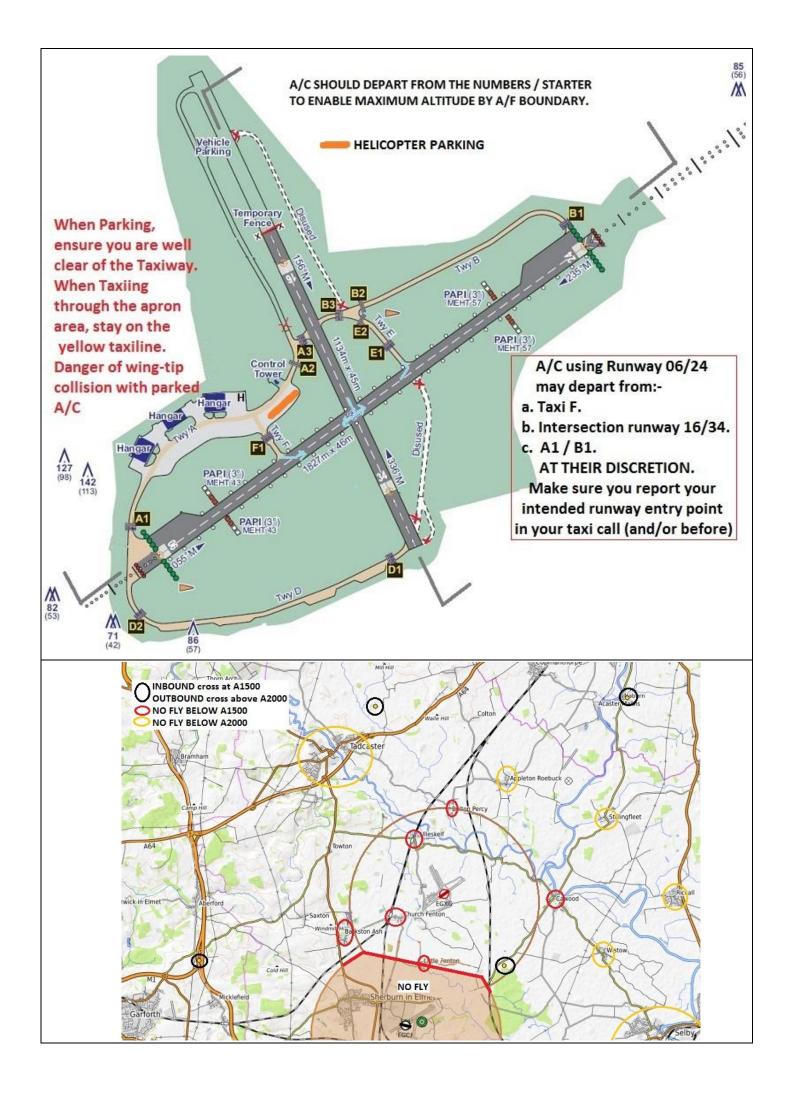

| AIRFIELD NAME AND ICAO  |                                                                                                                                                                                                                                                                                                                                                                                                                                                                                                                                                                                                                                                                                                                                                                                                                                                                                                                                                                                                                                                                                                                                                                                                    | November 23                                                          | LEE                                  | DS EAST/FENTON                          | EGCM                | North |
|-------------------------|----------------------------------------------------------------------------------------------------------------------------------------------------------------------------------------------------------------------------------------------------------------------------------------------------------------------------------------------------------------------------------------------------------------------------------------------------------------------------------------------------------------------------------------------------------------------------------------------------------------------------------------------------------------------------------------------------------------------------------------------------------------------------------------------------------------------------------------------------------------------------------------------------------------------------------------------------------------------------------------------------------------------------------------------------------------------------------------------------------------------------------------------------------------------------------------------------|----------------------------------------------------------------------|--------------------------------------|-----------------------------------------|---------------------|-------|
| CALLSIGN (A/C RADIO)    |                                                                                                                                                                                                                                                                                                                                                                                                                                                                                                                                                                                                                                                                                                                                                                                                                                                                                                                                                                                                                                                                                                                                                                                                    | FENTON Radio                                                         |                                      |                                         | 126.710             |       |
| CALLSIGN (ES/VATSIM)    |                                                                                                                                                                                                                                                                                                                                                                                                                                                                                                                                                                                                                                                                                                                                                                                                                                                                                                                                                                                                                                                                                                                                                                                                    | EGCM_R_TWR                                                           |                                      |                                         | Ground              |       |
| LOCATION                |                                                                                                                                                                                                                                                                                                                                                                                                                                                                                                                                                                                                                                                                                                                                                                                                                                                                                                                                                                                                                                                                                                                                                                                                    | Lat N053.50.04 Long W001.11.44                                       |                                      |                                         | Elev. 50ft          |       |
| LOCATION GEOGRAPHIC     |                                                                                                                                                                                                                                                                                                                                                                                                                                                                                                                                                                                                                                                                                                                                                                                                                                                                                                                                                                                                                                                                                                                                                                                                    | 10nm SW of YORK; 2.5nm N of EGCJ                                     |                                      |                                         | VFR Conspicuity     |       |
| CHART SOURCE/VOR        |                                                                                                                                                                                                                                                                                                                                                                                                                                                                                                                                                                                                                                                                                                                                                                                                                                                                                                                                                                                                                                                                                                                                                                                                    | NATS NO DEADSIDE OR OVERHEAD JOINS.                                  |                                      | Арр.                                    |                     |       |
| METAR AIRPORT           |                                                                                                                                                                                                                                                                                                                                                                                                                                                                                                                                                                                                                                                                                                                                                                                                                                                                                                                                                                                                                                                                                                                                                                                                    | EGNM 118.030                                                         | ALL ARRIVALS via VRPs AT A1500ft ALL |                                         | QFE= QNH            |       |
| NAV AIDS (FSX / PLANG3) |                                                                                                                                                                                                                                                                                                                                                                                                                                                                                                                                                                                                                                                                                                                                                                                                                                                                                                                                                                                                                                                                                                                                                                                                    | NONE                                                                 | DEPARTURES via VRPs as below         |                                         | DME/                |       |
| RUNWAYS                 | Headings                                                                                                                                                                                                                                                                                                                                                                                                                                                                                                                                                                                                                                                                                                                                                                                                                                                                                                                                                                                                                                                                                                                                                                                           | Dimension                                                            | Surface                              | REMEMBER. This is an AGO A/F            |                     |       |
|                         | 06/24                                                                                                                                                                                                                                                                                                                                                                                                                                                                                                                                                                                                                                                                                                                                                                                                                                                                                                                                                                                                                                                                                                                                                                                              | 1827m x 46m                                                          | Asphalt                              | <b>ONLY</b> receive Traffic information |                     |       |
|                         | 16/34                                                                                                                                                                                                                                                                                                                                                                                                                                                                                                                                                                                                                                                                                                                                                                                                                                                                                                                                                                                                                                                                                                                                                                                              | 1134m x 45m                                                          | Asphalt                              | <b>KEEP HIM INFORMED</b> , and you      | will ALL stay safe. |       |
| AIRSPACE                | CLASS                                                                                                                                                                                                                                                                                                                                                                                                                                                                                                                                                                                                                                                                                                                                                                                                                                                                                                                                                                                                                                                                                                                                                                                              | Transition A3000                                                     | ft                                   | Airspace above is:- Class C FL19!       | 5 London FIR        |       |
| CIRCUITS HEIGHT / DIR.  |                                                                                                                                                                                                                                                                                                                                                                                                                                                                                                                                                                                                                                                                                                                                                                                                                                                                                                                                                                                                                                                                                                                                                                                                    | <b>A1000ft</b> (Helios A700ft). Runways 24, 34 RH. Runways 06,16 LH  |                                      |                                         |                     |       |
| NO FLY AREA             |                                                                                                                                                                                                                                                                                                                                                                                                                                                                                                                                                                                                                                                                                                                                                                                                                                                                                                                                                                                                                                                                                                                                                                                                    | ALL LOCAL VILLAGES BELOW A1500FT. SHERBURN ATZ.                      |                                      |                                         |                     |       |
| LOCAL HAZARDS           |                                                                                                                                                                                                                                                                                                                                                                                                                                                                                                                                                                                                                                                                                                                                                                                                                                                                                                                                                                                                                                                                                                                                                                                                    | Reduced wing clearance between taxiing and parked A/C on main apron. |                                      |                                         |                     |       |
| HELICOPTER              | Due Noise abatement ALL Helicopter flights will follow fixed wing procedures.                                                                                                                                                                                                                                                                                                                                                                                                                                                                                                                                                                                                                                                                                                                                                                                                                                                                                                                                                                                                                                                                                                                      |                                                                      |                                      |                                         |                     |       |
| OPERATIONS              | ONLY Exception; Circuit A700ft. REMAIN CLEAR OF ALL VILLAGES AND FARMS BELOW A1500                                                                                                                                                                                                                                                                                                                                                                                                                                                                                                                                                                                                                                                                                                                                                                                                                                                                                                                                                                                                                                                                                                                 |                                                                      |                                      |                                         |                     |       |
| RULES                   | NO NORDO A/C. Aerobatic manoeuvres and low flypasts normally prohibited. Airfield is PPR.  ALL VFR Arrivals.  Commence approach via one of the VRPs at A1500ft. Continue inbound to JOIN THE CIRCUIT at A1000ft, DIRECTLY, DOWNWIND; CROSSWIND; STRAIGHT_IN or ON BASE.  You should PRE-PLAN your approach BEFORE reaching the VRP, especially regarding other traffic. THEN, Dependent on traffic, announce your intentions and various positions on approach and joining / in the circuit.  NOTE: You should consider the 'Final to land runway xx'; LANDING runway xx' (just before your decision height) and 'RUNWAY VACATED' calls as ADDITIONAL, MANDATORY CALLS at an AFISO/AGO Airfield. REFER TO DIAGRAMS below.  ALL VFR DEPARTURES: Runway 06 Departures: Via the Naburn VRP at A2500ft before turning on track Runway 34 Departures: Via Tadcaster VRP at A2000ft before turning on track. Runway 16 Departures: BEFORE Meeke Wood, Turn left. Over BISHOP WOOD VRP continue climb to A2000ft BEFORE turning on course.  Runway 24 Departures: Avoid Church Fenton village, then over railway turn right to cross A1M1 junction VRP, continue climb to A2500 before turning on course. |                                                                      |                                      |                                         |                     |       |
| REMARKS                 | Other permitted departures: SUBJECT to traffic and runway in use. Runway 06 from F1 or Runway 06, 16/34 intersection. Runway 24, 16/34 intersection. (via A2), (via F1).                                                                                                                                                                                                                                                                                                                                                                                                                                                                                                                                                                                                                                                                                                                                                                                                                                                                                                                                                                                                                           |                                                                      |                                      |                                         |                     |       |