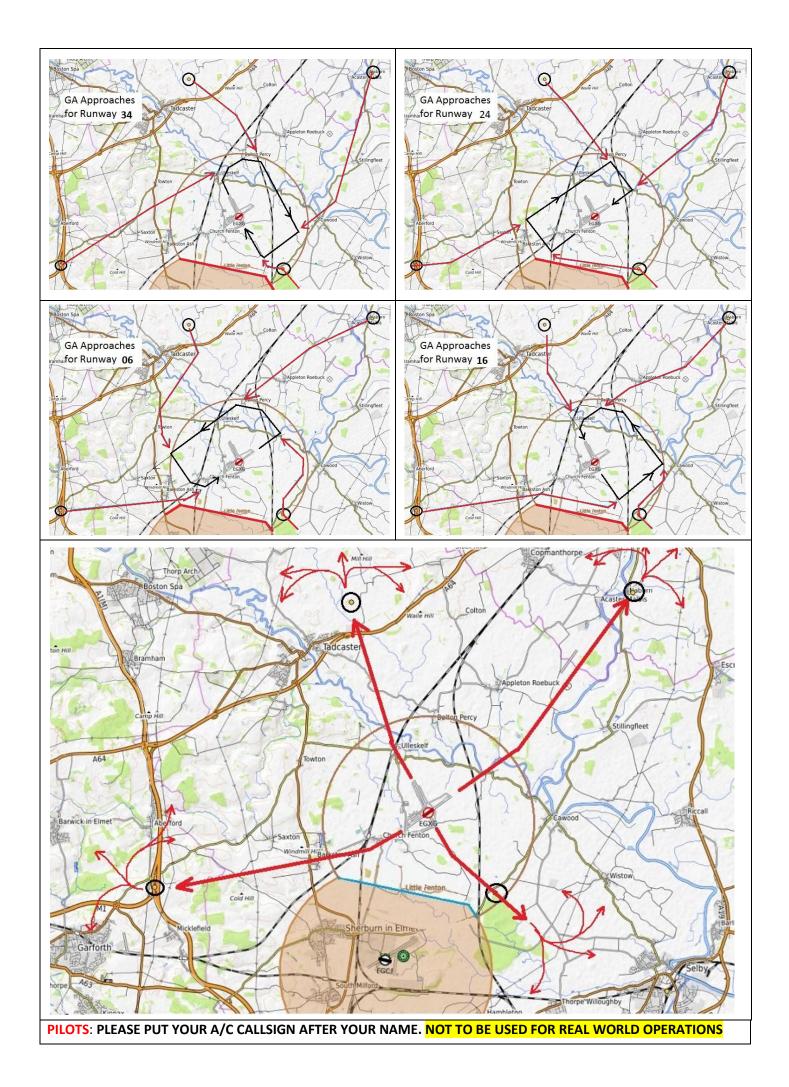

| AIRFIELD NAME AND ICAO  |                                                                                                                                                                                                                                                                                                                                                                                                                                                                                                                                                                                                                                                                                                                                                                                                                                                                                                                                                                                                                                                                                                                                                                                                    | November 23                                                          | LEE                                  | DS EAST/FENTON                          | EGCM                | North |
|-------------------------|----------------------------------------------------------------------------------------------------------------------------------------------------------------------------------------------------------------------------------------------------------------------------------------------------------------------------------------------------------------------------------------------------------------------------------------------------------------------------------------------------------------------------------------------------------------------------------------------------------------------------------------------------------------------------------------------------------------------------------------------------------------------------------------------------------------------------------------------------------------------------------------------------------------------------------------------------------------------------------------------------------------------------------------------------------------------------------------------------------------------------------------------------------------------------------------------------|----------------------------------------------------------------------|--------------------------------------|-----------------------------------------|---------------------|-------|
| CALLSIGN (A/C RADIO)    |                                                                                                                                                                                                                                                                                                                                                                                                                                                                                                                                                                                                                                                                                                                                                                                                                                                                                                                                                                                                                                                                                                                                                                                                    | FENTON Radio                                                         |                                      |                                         | 126.710             |       |
| CALLSIGN (ES/VATSIM)    |                                                                                                                                                                                                                                                                                                                                                                                                                                                                                                                                                                                                                                                                                                                                                                                                                                                                                                                                                                                                                                                                                                                                                                                                    | EGCM_R_TWR                                                           |                                      |                                         | Ground              |       |
| LOCATION                |                                                                                                                                                                                                                                                                                                                                                                                                                                                                                                                                                                                                                                                                                                                                                                                                                                                                                                                                                                                                                                                                                                                                                                                                    | Lat N053.50.04 Long W001.11.44                                       |                                      |                                         | Elev. 50ft          |       |
| LOCATION GEOGRAPHIC     |                                                                                                                                                                                                                                                                                                                                                                                                                                                                                                                                                                                                                                                                                                                                                                                                                                                                                                                                                                                                                                                                                                                                                                                                    | 10nm SW of YORK; 2.5nm N of EGCJ                                     |                                      |                                         | VFR Conspicuity     |       |
| CHART SOURCE/VOR        |                                                                                                                                                                                                                                                                                                                                                                                                                                                                                                                                                                                                                                                                                                                                                                                                                                                                                                                                                                                                                                                                                                                                                                                                    | NATS NO DEADSIDE OR OVERHEAD JOINS.                                  |                                      | Арр.                                    |                     |       |
| METAR AIRPORT           |                                                                                                                                                                                                                                                                                                                                                                                                                                                                                                                                                                                                                                                                                                                                                                                                                                                                                                                                                                                                                                                                                                                                                                                                    | EGNM 118.030                                                         | ALL ARRIVALS via VRPs AT A1500ft ALL |                                         | QFE= QNH            |       |
| NAV AIDS (FSX / PLANG3) |                                                                                                                                                                                                                                                                                                                                                                                                                                                                                                                                                                                                                                                                                                                                                                                                                                                                                                                                                                                                                                                                                                                                                                                                    | NONE                                                                 | DEPARTURES via VRPs as below         |                                         | DME/                |       |
| RUNWAYS                 | Headings                                                                                                                                                                                                                                                                                                                                                                                                                                                                                                                                                                                                                                                                                                                                                                                                                                                                                                                                                                                                                                                                                                                                                                                           | Dimension                                                            | Surface                              | REMEMBER. This is an AGO A/F            |                     |       |
|                         | 06/24                                                                                                                                                                                                                                                                                                                                                                                                                                                                                                                                                                                                                                                                                                                                                                                                                                                                                                                                                                                                                                                                                                                                                                                              | 1827m x 46m                                                          | Asphalt                              | <b>ONLY</b> receive Traffic information |                     |       |
|                         | 16/34                                                                                                                                                                                                                                                                                                                                                                                                                                                                                                                                                                                                                                                                                                                                                                                                                                                                                                                                                                                                                                                                                                                                                                                              | 1134m x 45m                                                          | Asphalt                              | <b>KEEP HIM INFORMED</b> , and you      | will ALL stay safe. |       |
| AIRSPACE                | CLASS                                                                                                                                                                                                                                                                                                                                                                                                                                                                                                                                                                                                                                                                                                                                                                                                                                                                                                                                                                                                                                                                                                                                                                                              | Transition A3000                                                     | ft                                   | Airspace above is:- Class C FL19!       | 5 London FIR        |       |
| CIRCUITS HEIGHT / DIR.  |                                                                                                                                                                                                                                                                                                                                                                                                                                                                                                                                                                                                                                                                                                                                                                                                                                                                                                                                                                                                                                                                                                                                                                                                    | <b>A1000ft</b> (Helios A700ft). Runways 24, 34 RH. Runways 06,16 LH  |                                      |                                         |                     |       |
| NO FLY AREA             |                                                                                                                                                                                                                                                                                                                                                                                                                                                                                                                                                                                                                                                                                                                                                                                                                                                                                                                                                                                                                                                                                                                                                                                                    | ALL LOCAL VILLAGES BELOW A1500FT. SHERBURN ATZ.                      |                                      |                                         |                     |       |
| LOCAL HAZARDS           |                                                                                                                                                                                                                                                                                                                                                                                                                                                                                                                                                                                                                                                                                                                                                                                                                                                                                                                                                                                                                                                                                                                                                                                                    | Reduced wing clearance between taxiing and parked A/C on main apron. |                                      |                                         |                     |       |
| HELICOPTER              | Due Noise abatement ALL Helicopter flights will follow fixed wing procedures.                                                                                                                                                                                                                                                                                                                                                                                                                                                                                                                                                                                                                                                                                                                                                                                                                                                                                                                                                                                                                                                                                                                      |                                                                      |                                      |                                         |                     |       |
| OPERATIONS              | ONLY Exception; Circuit A700ft. REMAIN CLEAR OF ALL VILLAGES AND FARMS BELOW A1500                                                                                                                                                                                                                                                                                                                                                                                                                                                                                                                                                                                                                                                                                                                                                                                                                                                                                                                                                                                                                                                                                                                 |                                                                      |                                      |                                         |                     |       |
| RULES                   | NO NORDO A/C. Aerobatic manoeuvres and low flypasts normally prohibited. Airfield is PPR.  ALL VFR Arrivals.  Commence approach via one of the VRPs at A1500ft. Continue inbound to JOIN THE CIRCUIT at A1000ft, DIRECTLY, DOWNWIND; CROSSWIND; STRAIGHT_IN or ON BASE.  You should PRE-PLAN your approach BEFORE reaching the VRP, especially regarding other traffic. THEN, Dependent on traffic, announce your intentions and various positions on approach and joining / in the circuit.  NOTE: You should consider the 'Final to land runway xx'; LANDING runway xx' (just before your decision height) and 'RUNWAY VACATED' calls as ADDITIONAL, MANDATORY CALLS at an AFISO/AGO Airfield. REFER TO DIAGRAMS below.  ALL VFR DEPARTURES: Runway 06 Departures: Via the Naburn VRP at A2500ft before turning on track Runway 34 Departures: Via Tadcaster VRP at A2000ft before turning on track. Runway 16 Departures: BEFORE Meeke Wood, Turn left. Over BISHOP WOOD VRP continue climb to A2000ft BEFORE turning on course.  Runway 24 Departures: Avoid Church Fenton village, then over railway turn right to cross A1M1 junction VRP, continue climb to A2500 before turning on course. |                                                                      |                                      |                                         |                     |       |
| REMARKS                 | Other permitted departures: SUBJECT to traffic and runway in use. Runway 06 from F1 or Runway 06, 16/34 intersection. Runway 24, 16/34 intersection. (via A2), (via F1).                                                                                                                                                                                                                                                                                                                                                                                                                                                                                                                                                                                                                                                                                                                                                                                                                                                                                                                                                                                                                           |                                                                      |                                      |                                         |                     |       |