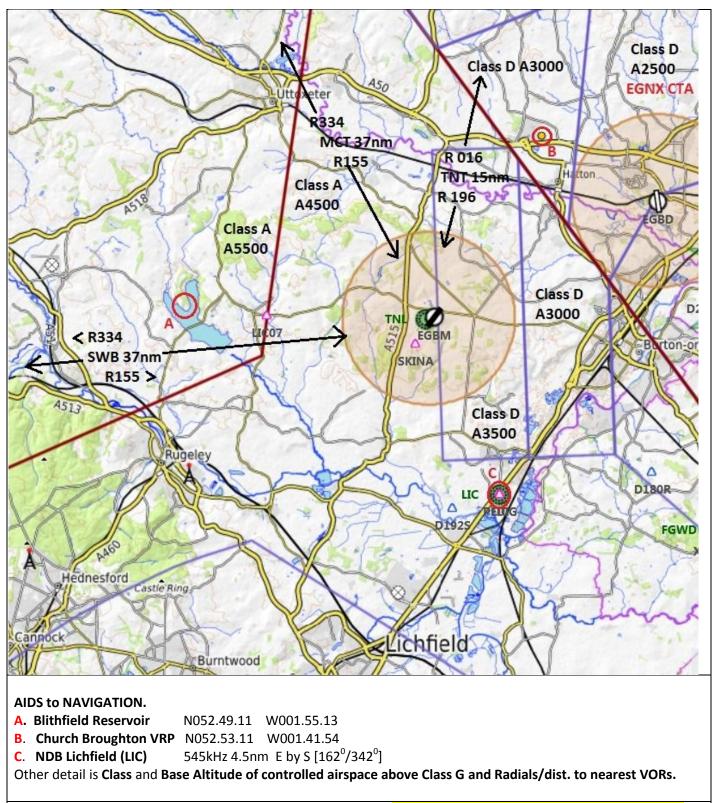

| AIRFIELD NAME AND          |           | November 23                                                                                     |                                                                                                                                                                                                                                                                                                                                                                                                                                                                                                                                                                                                                                                                                                                                                                                                                                                                                                                                                                                                                                                                                                                                                                                                                                                                                                                                                                                                                                                                                                                                                                                                                                                                                                                                                                                                                                                                                                                                                                                                                                                                                                                                | TATENHILL                                                       |                                      | EGBM                       | Central                  |  |
|----------------------------|-----------|-------------------------------------------------------------------------------------------------|--------------------------------------------------------------------------------------------------------------------------------------------------------------------------------------------------------------------------------------------------------------------------------------------------------------------------------------------------------------------------------------------------------------------------------------------------------------------------------------------------------------------------------------------------------------------------------------------------------------------------------------------------------------------------------------------------------------------------------------------------------------------------------------------------------------------------------------------------------------------------------------------------------------------------------------------------------------------------------------------------------------------------------------------------------------------------------------------------------------------------------------------------------------------------------------------------------------------------------------------------------------------------------------------------------------------------------------------------------------------------------------------------------------------------------------------------------------------------------------------------------------------------------------------------------------------------------------------------------------------------------------------------------------------------------------------------------------------------------------------------------------------------------------------------------------------------------------------------------------------------------------------------------------------------------------------------------------------------------------------------------------------------------------------------------------------------------------------------------------------------------|-----------------------------------------------------------------|--------------------------------------|----------------------------|--------------------------|--|
| CALLSIGN (A/C RADIO)       |           | Т Т                                                                                             |                                                                                                                                                                                                                                                                                                                                                                                                                                                                                                                                                                                                                                                                                                                                                                                                                                                                                                                                                                                                                                                                                                                                                                                                                                                                                                                                                                                                                                                                                                                                                                                                                                                                                                                                                                                                                                                                                                                                                                                                                                                                                                                                |                                                                 | tenhill Radio                        | 124.080                    | I                        |  |
| CALLSIGN (ES/VATSIM)       |           | EGBM R TWR                                                                                      |                                                                                                                                                                                                                                                                                                                                                                                                                                                                                                                                                                                                                                                                                                                                                                                                                                                                                                                                                                                                                                                                                                                                                                                                                                                                                                                                                                                                                                                                                                                                                                                                                                                                                                                                                                                                                                                                                                                                                                                                                                                                                                                                |                                                                 | Ground                               |                            |                          |  |
| LOCATION                   |           | Lat N052.48.51.000 Long W001.45.53.000                                                          |                                                                                                                                                                                                                                                                                                                                                                                                                                                                                                                                                                                                                                                                                                                                                                                                                                                                                                                                                                                                                                                                                                                                                                                                                                                                                                                                                                                                                                                                                                                                                                                                                                                                                                                                                                                                                                                                                                                                                                                                                                                                                                                                |                                                                 | Elev. 439ft                          |                            |                          |  |
| LOCATION GEOGRAPHIC        |           |                                                                                                 |                                                                                                                                                                                                                                                                                                                                                                                                                                                                                                                                                                                                                                                                                                                                                                                                                                                                                                                                                                                                                                                                                                                                                                                                                                                                                                                                                                                                                                                                                                                                                                                                                                                                                                                                                                                                                                                                                                                                                                                                                                                                                                                                |                                                                 | of Burton-on-Trent                   | Conspicuity                |                          |  |
| CHART SOURCE               |           | NATS                                                                                            |                                                                                                                                                                                                                                                                                                                                                                                                                                                                                                                                                                                                                                                                                                                                                                                                                                                                                                                                                                                                                                                                                                                                                                                                                                                                                                                                                                                                                                                                                                                                                                                                                                                                                                                                                                                                                                                                                                                                                                                                                                                                                                                                |                                                                 |                                      | -1                         |                          |  |
| METAR AIRPORT              |           | EGNX 122.680                                                                                    |                                                                                                                                                                                                                                                                                                                                                                                                                                                                                                                                                                                                                                                                                                                                                                                                                                                                                                                                                                                                                                                                                                                                                                                                                                                                                                                                                                                                                                                                                                                                                                                                                                                                                                                                                                                                                                                                                                                                                                                                                                                                                                                                |                                                                 |                                      | QFE= QNH(METAR) -14 HPscls |                          |  |
| NAV AIDS (FSX /<br>PLANG3) |           |                                                                                                 |                                                                                                                                                                                                                                                                                                                                                                                                                                                                                                                                                                                                                                                                                                                                                                                                                                                                                                                                                                                                                                                                                                                                                                                                                                                                                                                                                                                                                                                                                                                                                                                                                                                                                                                                                                                                                                                                                                                                                                                                                                                                                                                                | Hz. Ra                                                          | nge 10nm On Airfield                 |                            | /                        |  |
|                            |           | NDB LIC (Lichfield) 545kHz 4.5nm E by S [162 <sup>0</sup> /342 <sup>0</sup> ]                   |                                                                                                                                                                                                                                                                                                                                                                                                                                                                                                                                                                                                                                                                                                                                                                                                                                                                                                                                                                                                                                                                                                                                                                                                                                                                                                                                                                                                                                                                                                                                                                                                                                                                                                                                                                                                                                                                                                                                                                                                                                                                                                                                |                                                                 | DME none                             |                            |                          |  |
|                            | Heading   | gs Dimensio                                                                                     |                                                                                                                                                                                                                                                                                                                                                                                                                                                                                                                                                                                                                                                                                                                                                                                                                                                                                                                                                                                                                                                                                                                                                                                                                                                                                                                                                                                                                                                                                                                                                                                                                                                                                                                                                                                                                                                                                                                                                                                                                                                                                                                                | n Surface & notes                                               |                                      | L                          |                          |  |
| RUNWAY                     | 5 08/26   | 08 / 26                                                                                         |                                                                                                                                                                                                                                                                                                                                                                                                                                                                                                                                                                                                                                                                                                                                                                                                                                                                                                                                                                                                                                                                                                                                                                                                                                                                                                                                                                                                                                                                                                                                                                                                                                                                                                                                                                                                                                                                                                                                                                                                                                                                                                                                | 28m                                                             | Asphalt                              |                            |                          |  |
|                            | 04 / 22   | 04 / 22                                                                                         |                                                                                                                                                                                                                                                                                                                                                                                                                                                                                                                                                                                                                                                                                                                                                                                                                                                                                                                                                                                                                                                                                                                                                                                                                                                                                                                                                                                                                                                                                                                                                                                                                                                                                                                                                                                                                                                                                                                                                                                                                                                                                                                                | 440M x 14M Asphalt UNLICENSED. PPR - Us                         |                                      | e at own risk.             |                          |  |
| AIRSPACE/TRA CLASS         |           | • •                                                                                             |                                                                                                                                                                                                                                                                                                                                                                                                                                                                                                                                                                                                                                                                                                                                                                                                                                                                                                                                                                                                                                                                                                                                                                                                                                                                                                                                                                                                                                                                                                                                                                                                                                                                                                                                                                                                                                                                                                                                                                                                                                                                                                                                | Airspaces above- WEST, Class A. Alt4500 Daventry CTA9           |                                      |                            |                          |  |
|                            |           | on level 6000ft                                                                                 |                                                                                                                                                                                                                                                                                                                                                                                                                                                                                                                                                                                                                                                                                                                                                                                                                                                                                                                                                                                                                                                                                                                                                                                                                                                                                                                                                                                                                                                                                                                                                                                                                                                                                                                                                                                                                                                                                                                                                                                                                                                                                                                                | -                                                               | EAST, Class D. 3500-4500ft EGNX CTA1 |                            |                          |  |
| CIRCUITS. 1000             |           | QFE                                                                                             |                                                                                                                                                                                                                                                                                                                                                                                                                                                                                                                                                                                                                                                                                                                                                                                                                                                                                                                                                                                                                                                                                                                                                                                                                                                                                                                                                                                                                                                                                                                                                                                                                                                                                                                                                                                                                                                                                                                                                                                                                                                                                                                                | STANDARD Overhead Joins Mandatory (2000ft QFE), all runways LH. |                                      |                            |                          |  |
| NO FLY AREAS Gliding s     |           | ite, 2.5nm NW (if active)- If 08 operations KEEP A SHARP LOOKOUT, Downwind.                     |                                                                                                                                                                                                                                                                                                                                                                                                                                                                                                                                                                                                                                                                                                                                                                                                                                                                                                                                                                                                                                                                                                                                                                                                                                                                                                                                                                                                                                                                                                                                                                                                                                                                                                                                                                                                                                                                                                                                                                                                                                                                                                                                |                                                                 |                                      | wind.                      |                          |  |
|                            |           |                                                                                                 | -                                                                                                                                                                                                                                                                                                                                                                                                                                                                                                                                                                                                                                                                                                                                                                                                                                                                                                                                                                                                                                                                                                                                                                                                                                                                                                                                                                                                                                                                                                                                                                                                                                                                                                                                                                                                                                                                                                                                                                                                                                                                                                                              |                                                                 | orridor between Birmingham ar        |                            |                          |  |
| LOCAL                      |           | overflying VFR at any time.                                                                     |                                                                                                                                                                                                                                                                                                                                                                                                                                                                                                                                                                                                                                                                                                                                                                                                                                                                                                                                                                                                                                                                                                                                                                                                                                                                                                                                                                                                                                                                                                                                                                                                                                                                                                                                                                                                                                                                                                                                                                                                                                                                                                                                |                                                                 |                                      |                            |                          |  |
| HAZARDS                    |           | Derby A/F EGBO, is 6nm NE. caution inbound/outbound traffic.                                    |                                                                                                                                                                                                                                                                                                                                                                                                                                                                                                                                                                                                                                                                                                                                                                                                                                                                                                                                                                                                                                                                                                                                                                                                                                                                                                                                                                                                                                                                                                                                                                                                                                                                                                                                                                                                                                                                                                                                                                                                                                                                                                                                |                                                                 |                                      |                            |                          |  |
|                            | Annroach  | Approach A/F with caution, not below 700ft QFE. Hold outside A/F boundary to check for traffic, |                                                                                                                                                                                                                                                                                                                                                                                                                                                                                                                                                                                                                                                                                                                                                                                                                                                                                                                                                                                                                                                                                                                                                                                                                                                                                                                                                                                                                                                                                                                                                                                                                                                                                                                                                                                                                                                                                                                                                                                                                                                                                                                                |                                                                 |                                      |                            |                          |  |
| HELICOPTER                 | then proc | then proceed when safe. Communicate all intentions/actions.                                     |                                                                                                                                                                                                                                                                                                                                                                                                                                                                                                                                                                                                                                                                                                                                                                                                                                                                                                                                                                                                                                                                                                                                                                                                                                                                                                                                                                                                                                                                                                                                                                                                                                                                                                                                                                                                                                                                                                                                                                                                                                                                                                                                |                                                                 |                                      |                            |                          |  |
| OPERATION                  | <u> </u>  |                                                                                                 |                                                                                                                                                                                                                                                                                                                                                                                                                                                                                                                                                                                                                                                                                                                                                                                                                                                                                                                                                                                                                                                                                                                                                                                                                                                                                                                                                                                                                                                                                                                                                                                                                                                                                                                                                                                                                                                                                                                                                                                                                                                                                                                                |                                                                 | d by an H to the EAST of the Fue     | el pumps.                  |                          |  |
| REMARKS                    |           |                                                                                                 | at North E                                                                                                                                                                                                                                                                                                                                                                                                                                                                                                                                                                                                                                                                                                                                                                                                                                                                                                                                                                                                                                                                                                                                                                                                                                                                                                                                                                                                                                                                                                                                                                                                                                                                                                                                                                                                                                                                                                                                                                                                                                                                                                                     | astern                                                          | edge of main (hard) apron.           | North Apron                | Fuel Pu<br>Main<br>Apron |  |
|                            |           | Disology L                                                                                      | Contraction of the second seco | isused                                                          | X Deused Deused                      |                            | X and EGBB.              |  |