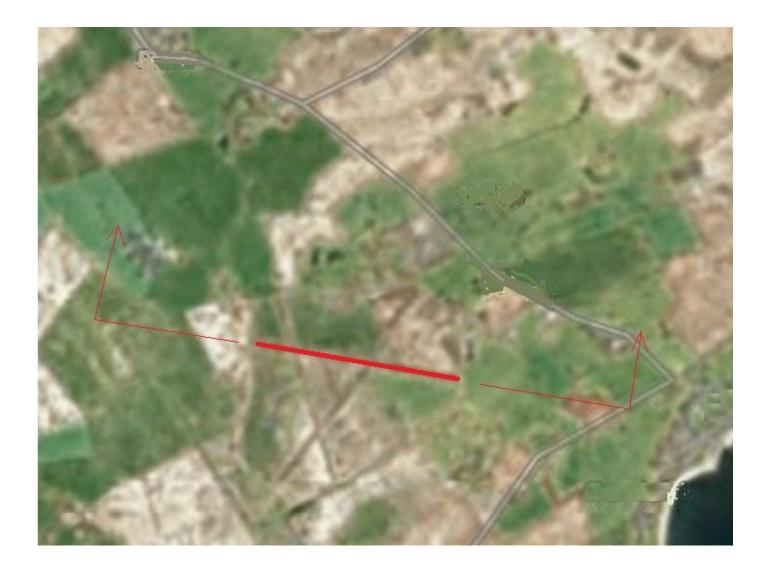

| AIRFIELD NAME AND ICAO                 |                                                                                                                                                                                                                                                                                                                                                                                                                                                                                                                                                                                                                                                                                                                                                                                                                                                                                                                                                                                                                                                                                                                                                                                                                                                                                                                                                                                                                                                                                                                                                                                                                                                                          | October 19                                                                                                                                                         |                                                     | FEARN                      | EG73                          | Scot |
|----------------------------------------|--------------------------------------------------------------------------------------------------------------------------------------------------------------------------------------------------------------------------------------------------------------------------------------------------------------------------------------------------------------------------------------------------------------------------------------------------------------------------------------------------------------------------------------------------------------------------------------------------------------------------------------------------------------------------------------------------------------------------------------------------------------------------------------------------------------------------------------------------------------------------------------------------------------------------------------------------------------------------------------------------------------------------------------------------------------------------------------------------------------------------------------------------------------------------------------------------------------------------------------------------------------------------------------------------------------------------------------------------------------------------------------------------------------------------------------------------------------------------------------------------------------------------------------------------------------------------------------------------------------------------------------------------------------------------|--------------------------------------------------------------------------------------------------------------------------------------------------------------------|-----------------------------------------------------|----------------------------|-------------------------------|------|
| CALLSIGN (A/C RADIO)                   |                                                                                                                                                                                                                                                                                                                                                                                                                                                                                                                                                                                                                                                                                                                                                                                                                                                                                                                                                                                                                                                                                                                                                                                                                                                                                                                                                                                                                                                                                                                                                                                                                                                                          | Fearn Radio                                                                                                                                                        |                                                     | TEAMSPEAK ONLY             |                               |      |
| CALLSIGN (ES/VATSIM)                   |                                                                                                                                                                                                                                                                                                                                                                                                                                                                                                                                                                                                                                                                                                                                                                                                                                                                                                                                                                                                                                                                                                                                                                                                                                                                                                                                                                                                                                                                                                                                                                                                                                                                          | EG73_R_TWR                                                                                                                                                         |                                                     | Ground                     |                               |      |
| LOCATION                               |                                                                                                                                                                                                                                                                                                                                                                                                                                                                                                                                                                                                                                                                                                                                                                                                                                                                                                                                                                                                                                                                                                                                                                                                                                                                                                                                                                                                                                                                                                                                                                                                                                                                          | Lat N057.45.28.000 Long W003.56.34.000                                                                                                                             |                                                     | Elev. 22ft                 |                               |      |
| LOCATION GEOGRAPHIC                    |                                                                                                                                                                                                                                                                                                                                                                                                                                                                                                                                                                                                                                                                                                                                                                                                                                                                                                                                                                                                                                                                                                                                                                                                                                                                                                                                                                                                                                                                                                                                                                                                                                                                          | 1nm West of Balintore, Cromaty Coast                                                                                                                               |                                                     | VFR Conspicuity            |                               |      |
| CHART SOURCE/VOR                       |                                                                                                                                                                                                                                                                                                                                                                                                                                                                                                                                                                                                                                                                                                                                                                                                                                                                                                                                                                                                                                                                                                                                                                                                                                                                                                                                                                                                                                                                                                                                                                                                                                                                          | CIX/FSX                                                                                                                                                            |                                                     | Арр.                       |                               |      |
| METAR AIRPORT                          |                                                                                                                                                                                                                                                                                                                                                                                                                                                                                                                                                                                                                                                                                                                                                                                                                                                                                                                                                                                                                                                                                                                                                                                                                                                                                                                                                                                                                                                                                                                                                                                                                                                                          | EGEP 109.20                                                                                                                                                        |                                                     |                            | QFE= QNH                      |      |
| NAV AIDS (FSX / PLANG3)                |                                                                                                                                                                                                                                                                                                                                                                                                                                                                                                                                                                                                                                                                                                                                                                                                                                                                                                                                                                                                                                                                                                                                                                                                                                                                                                                                                                                                                                                                                                                                                                                                                                                                          | VOR INS 109.20, is 13.3nm West by South, Radial 020 (200)                                                                                                          |                                                     |                            |                               |      |
| RUNWAYS                                | Headings                                                                                                                                                                                                                                                                                                                                                                                                                                                                                                                                                                                                                                                                                                                                                                                                                                                                                                                                                                                                                                                                                                                                                                                                                                                                                                                                                                                                                                                                                                                                                                                                                                                                 | Dimension                                                                                                                                                          | Surface                                             | Noise Abatement and Notes  |                               |      |
|                                        | 11 / 29<br>(10/28)                                                                                                                                                                                                                                                                                                                                                                                                                                                                                                                                                                                                                                                                                                                                                                                                                                                                                                                                                                                                                                                                                                                                                                                                                                                                                                                                                                                                                                                                                                                                                                                                                                                       | 1097m x 46m                                                                                                                                                        | Asphalt                                             | Non-maintained             |                               |      |
| AIRSPACE CLASS G                       |                                                                                                                                                                                                                                                                                                                                                                                                                                                                                                                                                                                                                                                                                                                                                                                                                                                                                                                                                                                                                                                                                                                                                                                                                                                                                                                                                                                                                                                                                                                                                                                                                                                                          | Transition leve                                                                                                                                                    | ion level 3000ft Airspace above is:- Class C FL 195 |                            |                               |      |
| CIRCUITS HEIGHT / DIR.                 |                                                                                                                                                                                                                                                                                                                                                                                                                                                                                                                                                                                                                                                                                                                                                                                                                                                                                                                                                                                                                                                                                                                                                                                                                                                                                                                                                                                                                                                                                                                                                                                                                                                                          | 1000' QNH Circuits to the NORTH, 11 LH; 29 RH.                                                                                                                     |                                                     |                            |                               |      |
| NO FLY AREA                            |                                                                                                                                                                                                                                                                                                                                                                                                                                                                                                                                                                                                                                                                                                                                                                                                                                                                                                                                                                                                                                                                                                                                                                                                                                                                                                                                                                                                                                                                                                                                                                                                                                                                          | RAF Kinloss and RAF Lossimouth are 13nm SE - CMATZ; Inverness is 13nm South.                                                                                       |                                                     |                            |                               |      |
| LOCAL HAZARDS<br>HELICOPTER OPERATIONS |                                                                                                                                                                                                                                                                                                                                                                                                                                                                                                                                                                                                                                                                                                                                                                                                                                                                                                                                                                                                                                                                                                                                                                                                                                                                                                                                                                                                                                                                                                                                                                                                                                                                          | BIRDS; State of ALL runways, taxiways and Grass.All other runways and taxiways are unsuitable for A/C.There is NO licensed ATC position or frequency for this A/F. |                                                     |                            |                               |      |
| SPECIAL RULES                          |                                                                                                                                                                                                                                                                                                                                                                                                                                                                                                                                                                                                                                                                                                                                                                                                                                                                                                                                                                                                                                                                                                                                                                                                                                                                                                                                                                                                                                                                                                                                                                                                                                                                          | AGO (on TeamSpeak by arrangement)                                                                                                                                  |                                                     |                            |                               |      |
| REMARKS                                |                                                                                                                                                                                                                                                                                                                                                                                                                                                                                                                                                                                                                                                                                                                                                                                                                                                                                                                                                                                                                                                                                                                                                                                                                                                                                                                                                                                                                                                                                                                                                                                                                                                                          | This A/F is closed, unlicensed and in a poor state, not having been maintained for many years. It does not appear on FSX and thus has NO RUNWAY MARKINGS           |                                                     |                            |                               |      |
| ALL PILOTS: PI                         | EASE PUT YO                                                                                                                                                                                                                                                                                                                                                                                                                                                                                                                                                                                                                                                                                                                                                                                                                                                                                                                                                                                                                                                                                                                                                                                                                                                                                                                                                                                                                                                                                                                                                                                                                                                              |                                                                                                                                                                    |                                                     | R NAME. NOT TO BE USED FOI |                               |      |
| Invergordon                            | A                                                                                                                                                                                                                                                                                                                                                                                                                                                                                                                                                                                                                                                                                                                                                                                                                                                                                                                                                                                                                                                                                                                                                                                                                                                                                                                                                                                                                                                                                                                                                                                                                                                                        | E673                                                                                                                                                               |                                                     |                            |                               |      |
| Fartrose                               | A A MARKAN AND AND AND AND AND AND AND AND AND A |                                                                                                                                                                    | D<br>FD2<br>FD2<br>FD3<br>Naim<br>nies Firhall      |                            | KS C<br>ES<br>D256C<br>Forres |      |