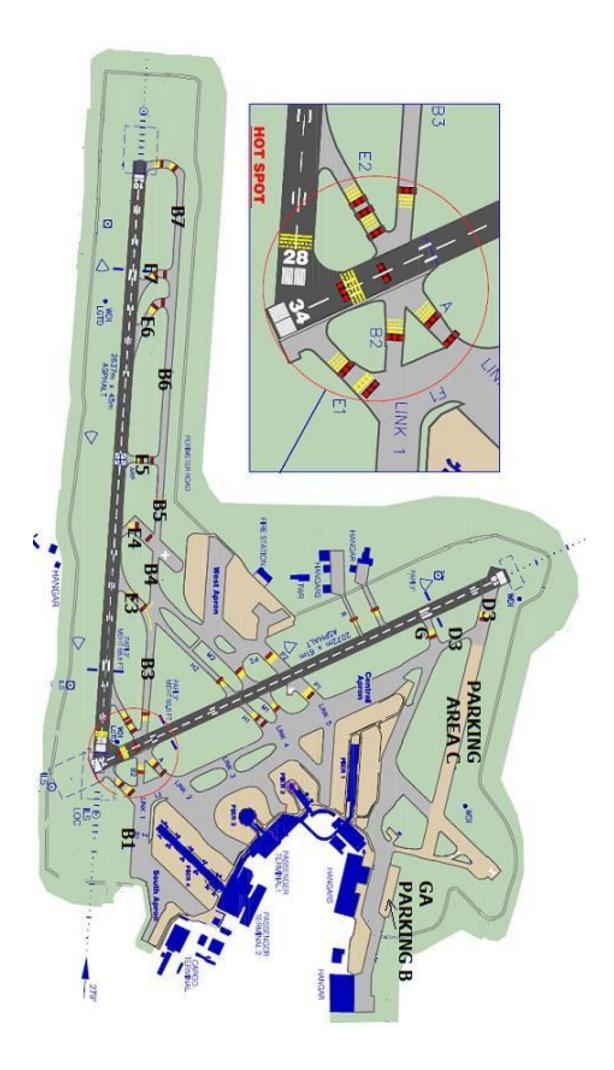

| AIRFIELD NAME AND                                                                |                                                                                                                                                                                                                                                                                                                                                                                                                                                                                                                                                                                                                                                                                                                                                                                                                                                                                                                                                                                                                        | Dublin International                                                                               |  |          |                                       | EIDW               |
|----------------------------------------------------------------------------------|------------------------------------------------------------------------------------------------------------------------------------------------------------------------------------------------------------------------------------------------------------------------------------------------------------------------------------------------------------------------------------------------------------------------------------------------------------------------------------------------------------------------------------------------------------------------------------------------------------------------------------------------------------------------------------------------------------------------------------------------------------------------------------------------------------------------------------------------------------------------------------------------------------------------------------------------------------------------------------------------------------------------|----------------------------------------------------------------------------------------------------|--|----------|---------------------------------------|--------------------|
| CALLSIGN (RADIO)                                                                 |                                                                                                                                                                                                                                                                                                                                                                                                                                                                                                                                                                                                                                                                                                                                                                                                                                                                                                                                                                                                                        | Dublin Tower                                                                                       |  |          |                                       | EIDW_ATIS: 124.525 |
| CALLSIGN (ES/VATSIM)                                                             |                                                                                                                                                                                                                                                                                                                                                                                                                                                                                                                                                                                                                                                                                                                                                                                                                                                                                                                                                                                                                        | EIDW_TWR 118.60                                                                                    |  |          |                                       | EIDW_GND: 121.80   |
| LOCATION                                                                         |                                                                                                                                                                                                                                                                                                                                                                                                                                                                                                                                                                                                                                                                                                                                                                                                                                                                                                                                                                                                                        | Lat: 53.25.17 N Long: 006.                                                                         |  |          | 5.16.12 W                             | EIDW APP: 121.10   |
| LOCATION GEOGRAPHIC                                                              |                                                                                                                                                                                                                                                                                                                                                                                                                                                                                                                                                                                                                                                                                                                                                                                                                                                                                                                                                                                                                        | 10 KM (5.3 NM) N of Dublin                                                                         |  |          |                                       | <br>Elev. 242 ft   |
| Directors                                                                        | EID                                                                                                                                                                                                                                                                                                                                                                                                                                                                                                                                                                                                                                                                                                                                                                                                                                                                                                                                                                                                                    | W_CTR (Lower North) 132.575 MHz                                                                    |  |          | EIDW_CTR (Lower South) 126.250<br>MHz |                    |
| CHART SOURCE                                                                     |                                                                                                                                                                                                                                                                                                                                                                                                                                                                                                                                                                                                                                                                                                                                                                                                                                                                                                                                                                                                                        | Irish Aviation Authority [http://iaip.iaa.ie/iaip/aip_eidw_charts.htm]                             |  |          |                                       |                    |
| METAR AIRPORT                                                                    |                                                                                                                                                                                                                                                                                                                                                                                                                                                                                                                                                                                                                                                                                                                                                                                                                                                                                                                                                                                                                        | EIDW 124.520                                                                                       |  |          | QFE= QNH(METAR) - 8 HPscls            |                    |
| NAV AIDS (FSX / PLANG3)                                                          |                                                                                                                                                                                                                                                                                                                                                                                                                                                                                                                                                                                                                                                                                                                                                                                                                                                                                                                                                                                                                        | VOR DUB, 114.900, R350, 5nm                                                                        |  |          | VOR WST, 114.700, R250, 9nm           |                    |
|                                                                                  |                                                                                                                                                                                                                                                                                                                                                                                                                                                                                                                                                                                                                                                                                                                                                                                                                                                                                                                                                                                                                        | 1, 9nm, VFR route marker (& vrp Ashbourne)                                                         |  |          | ILS 10 / 28, 108.900                  |                    |
|                                                                                  |                                                                                                                                                                                                                                                                                                                                                                                                                                                                                                                                                                                                                                                                                                                                                                                                                                                                                                                                                                                                                        | ), 8nm. VFR route marker, vrp & HOLD                                                               |  |          | NDB OP,397kHz, OM Rnwy 28             |                    |
|                                                                                  |                                                                                                                                                                                                                                                                                                                                                                                                                                                                                                                                                                                                                                                                                                                                                                                                                                                                                                                                                                                                                        | D, 11nm, VFR route marker & vrp                                                                    |  |          | NDB OE, 316kHz, OM Rnwy 10            |                    |
| RUNWAYS                                                                          |                                                                                                                                                                                                                                                                                                                                                                                                                                                                                                                                                                                                                                                                                                                                                                                                                                                                                                                                                                                                                        | Headings Dimension                                                                                 |  |          | Surface & notes                       |                    |
|                                                                                  |                                                                                                                                                                                                                                                                                                                                                                                                                                                                                                                                                                                                                                                                                                                                                                                                                                                                                                                                                                                                                        | 10 / 28 2637m x 45m                                                                                |  |          | Asphalt                               |                    |
|                                                                                  |                                                                                                                                                                                                                                                                                                                                                                                                                                                                                                                                                                                                                                                                                                                                                                                                                                                                                                                                                                                                                        | 16 / 34 2072m x 61m                                                                                |  |          | Asphalt                               |                    |
| AIRSPACE/TRANS ALT                                                               |                                                                                                                                                                                                                                                                                                                                                                                                                                                                                                                                                                                                                                                                                                                                                                                                                                                                                                                                                                                                                        | CLASS C Transition level 5000 ft                                                                   |  | Airspace | e above is Class C, CTA +             |                    |
| CIRCUITS HGHT QFE/DIR Height as directed by ATC CIRCUITS AT DUBLIN NOT PERMITTED |                                                                                                                                                                                                                                                                                                                                                                                                                                                                                                                                                                                                                                                                                                                                                                                                                                                                                                                                                                                                                        |                                                                                                    |  |          |                                       |                    |
|                                                                                  | P11 [20                                                                                                                                                                                                                                                                                                                                                                                                                                                                                                                                                                                                                                                                                                                                                                                                                                                                                                                                                                                                                | 209 <sup>°</sup> , 4nm] SFC – 1000ft P18 [182 <sup>°</sup> , 4nm] SFC – 550ft                      |  |          |                                       |                    |
| NO FLY AREAS                                                                     | R23, Ba                                                                                                                                                                                                                                                                                                                                                                                                                                                                                                                                                                                                                                                                                                                                                                                                                                                                                                                                                                                                                | 3, Baldonnel Military SFC – 2000 R15, Baldonnel Military SFC – 3000                                |  |          |                                       |                    |
| R16, Baldonnel Military 1000 – FL240 Dublin City below 1000ft QN                 |                                                                                                                                                                                                                                                                                                                                                                                                                                                                                                                                                                                                                                                                                                                                                                                                                                                                                                                                                                                                                        |                                                                                                    |  |          |                                       | / 1000ft QNH       |
| LOCAL HAZARDS                                                                    | Sea Bir                                                                                                                                                                                                                                                                                                                                                                                                                                                                                                                                                                                                                                                                                                                                                                                                                                                                                                                                                                                                                | Birds (along coast), Turbulence ove city.                                                          |  |          |                                       |                    |
| HELICOPTER OPS                                                                   |                                                                                                                                                                                                                                                                                                                                                                                                                                                                                                                                                                                                                                                                                                                                                                                                                                                                                                                                                                                                                        | ixed wing / DIRECTED BY ATC, Use main runway<br>lest for start/lift from Dublin Tower, 118.600 MHz |  |          |                                       |                    |
| SPECIAL RULES                                                                    | From Dublin Airport. Request start up from Dublin Ground, 121.800 MHz   Landing Lights should be ON at all times during flight within Dublin CTR/CTA   INBOUND - DO NOT ENTER DUBLIN CTR/CTA WHITHOUT CLEARANCE FROM ATC   Prior to penetration of Dublin CTA/CTR, contact at least 10 minutes before CTR/CXTA airspace boundary to the relevant   ATSU as follows:   a. Dublin ACC Lower North, 132.575 MHz for entry to the Dublin CTA, North Sector;   c. Dublin ACC Lower South, 126.250 MHz for entry to the Dublin CTA, South Sector.   Note: Dublin ACC Lower North Sector is divided from Dublin South Sector by a boundary line extending along the extended centreline of RWY10/28   North arrivals/departures: via Skerries VFR Route   West arrivals/departures: via Skerries VFR Route or Dunshaughlin VFR Route   South West arrivals   • Fixed wing flights to enter the Dublin CTR at Dunboyne or Dunshaughlin   • Helicopter flights to enter Dublin CTR at Redcow Roundabout or The Square, Tallaght |                                                                                                    |  |          |                                       |                    |
| REMARKS                                                                          | South departures<br>• As instructed by Dublin Tower<br>Weston arrivals from the East<br>• As instructed by Dublin ATC, or<br>• Weston VFR Route<br>GA Parking West Apron                                                                                                                                                                                                                                                                                                                                                                                                                                                                                                                                                                                                                                                                                                                                                                                                                                               |                                                                                                    |  |          |                                       |                    |