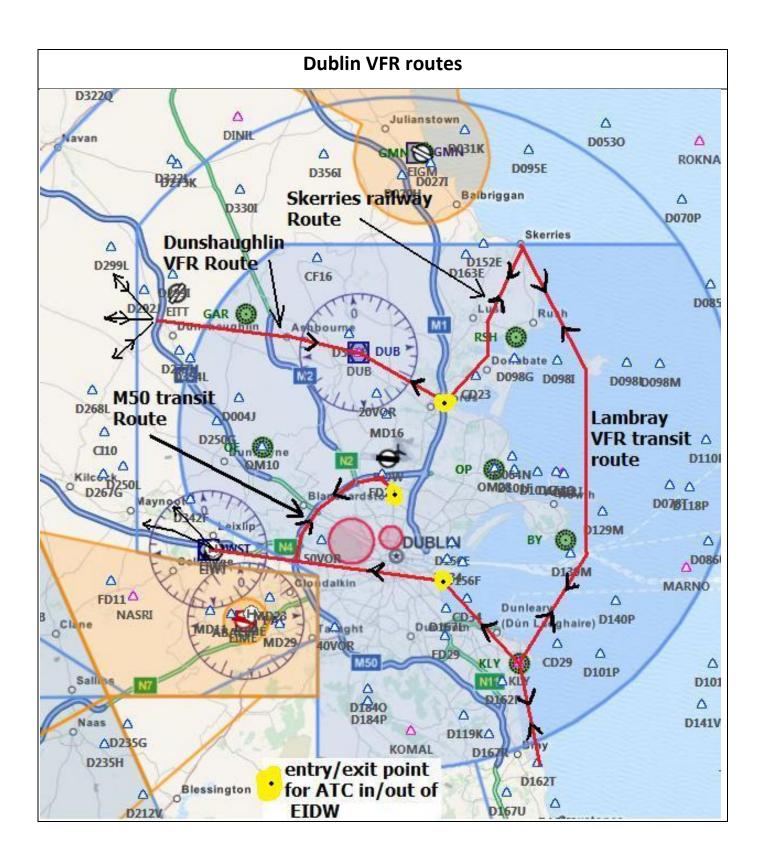

| AIRFIELD NAME AND                                                                |                                                                                                                                                                                                                                                                                                                                                                                                                                                                                                                                                                                                                                                                                                                                                                                                                                                                                                                                                                                                                        | Dublin International                                                                               |  |          |                                       | EIDW               |
|----------------------------------------------------------------------------------|------------------------------------------------------------------------------------------------------------------------------------------------------------------------------------------------------------------------------------------------------------------------------------------------------------------------------------------------------------------------------------------------------------------------------------------------------------------------------------------------------------------------------------------------------------------------------------------------------------------------------------------------------------------------------------------------------------------------------------------------------------------------------------------------------------------------------------------------------------------------------------------------------------------------------------------------------------------------------------------------------------------------|----------------------------------------------------------------------------------------------------|--|----------|---------------------------------------|--------------------|
| CALLSIGN (RADIO)                                                                 |                                                                                                                                                                                                                                                                                                                                                                                                                                                                                                                                                                                                                                                                                                                                                                                                                                                                                                                                                                                                                        | Dublin Tower                                                                                       |  |          |                                       | EIDW_ATIS: 124.525 |
| CALLSIGN (ES/VATSIM)                                                             |                                                                                                                                                                                                                                                                                                                                                                                                                                                                                                                                                                                                                                                                                                                                                                                                                                                                                                                                                                                                                        | EIDW_TWR 118.60                                                                                    |  |          |                                       | EIDW_GND: 121.80   |
| LOCATION                                                                         |                                                                                                                                                                                                                                                                                                                                                                                                                                                                                                                                                                                                                                                                                                                                                                                                                                                                                                                                                                                                                        | Lat: 53.25.17 N Long: 006.                                                                         |  |          | 5.16.12 W                             | EIDW APP: 121.10   |
| LOCATION GEOGRAPHIC                                                              |                                                                                                                                                                                                                                                                                                                                                                                                                                                                                                                                                                                                                                                                                                                                                                                                                                                                                                                                                                                                                        | 10 KM (5.3 NM) N of Dublin                                                                         |  |          |                                       | <br>Elev. 242 ft   |
| Directors                                                                        | EID                                                                                                                                                                                                                                                                                                                                                                                                                                                                                                                                                                                                                                                                                                                                                                                                                                                                                                                                                                                                                    | W_CTR (Lower North) 132.575 MHz                                                                    |  |          | EIDW_CTR (Lower South) 126.250<br>MHz |                    |
| CHART SOURCE                                                                     |                                                                                                                                                                                                                                                                                                                                                                                                                                                                                                                                                                                                                                                                                                                                                                                                                                                                                                                                                                                                                        | Irish Aviation Authority [http://iaip.iaa.ie/iaip/aip_eidw_charts.htm]                             |  |          |                                       |                    |
| METAR AIRPORT                                                                    |                                                                                                                                                                                                                                                                                                                                                                                                                                                                                                                                                                                                                                                                                                                                                                                                                                                                                                                                                                                                                        | EIDW 124.520                                                                                       |  |          | QFE= QNH(METAR) - 8 HPscls            |                    |
| NAV AIDS (FSX / PLANG3)                                                          |                                                                                                                                                                                                                                                                                                                                                                                                                                                                                                                                                                                                                                                                                                                                                                                                                                                                                                                                                                                                                        | VOR DUB, 114.900, R350, 5nm                                                                        |  |          | VOR WST, 114.700, R250, 9nm           |                    |
|                                                                                  |                                                                                                                                                                                                                                                                                                                                                                                                                                                                                                                                                                                                                                                                                                                                                                                                                                                                                                                                                                                                                        | 1, 9nm, VFR route marker (& vrp Ashbourne)                                                         |  |          | ILS 10 / 28, 108.900                  |                    |
|                                                                                  |                                                                                                                                                                                                                                                                                                                                                                                                                                                                                                                                                                                                                                                                                                                                                                                                                                                                                                                                                                                                                        | ), 8nm. VFR route marker, vrp & HOLD                                                               |  |          | NDB OP,397kHz, OM Rnwy 28             |                    |
|                                                                                  |                                                                                                                                                                                                                                                                                                                                                                                                                                                                                                                                                                                                                                                                                                                                                                                                                                                                                                                                                                                                                        | D, 11nm, VFR route marker & vrp                                                                    |  |          | NDB OE, 316kHz, OM Rnwy 10            |                    |
| RUNWAYS                                                                          |                                                                                                                                                                                                                                                                                                                                                                                                                                                                                                                                                                                                                                                                                                                                                                                                                                                                                                                                                                                                                        | Headings Dimension                                                                                 |  |          | Surface & notes                       |                    |
|                                                                                  |                                                                                                                                                                                                                                                                                                                                                                                                                                                                                                                                                                                                                                                                                                                                                                                                                                                                                                                                                                                                                        | 10 / 28 2637m x 45m                                                                                |  |          | Asphalt                               |                    |
|                                                                                  |                                                                                                                                                                                                                                                                                                                                                                                                                                                                                                                                                                                                                                                                                                                                                                                                                                                                                                                                                                                                                        | 16 / 34 2072m x 61m                                                                                |  |          | Asphalt                               |                    |
| AIRSPACE/TRANS ALT                                                               |                                                                                                                                                                                                                                                                                                                                                                                                                                                                                                                                                                                                                                                                                                                                                                                                                                                                                                                                                                                                                        | CLASS C Transition level 5000 ft                                                                   |  | Airspace | e above is Class C, CTA +             |                    |
| CIRCUITS HGHT QFE/DIR Height as directed by ATC CIRCUITS AT DUBLIN NOT PERMITTED |                                                                                                                                                                                                                                                                                                                                                                                                                                                                                                                                                                                                                                                                                                                                                                                                                                                                                                                                                                                                                        |                                                                                                    |  |          |                                       |                    |
|                                                                                  | P11 [20                                                                                                                                                                                                                                                                                                                                                                                                                                                                                                                                                                                                                                                                                                                                                                                                                                                                                                                                                                                                                | 209 <sup>°</sup> , 4nm] SFC – 1000ft P18 [182 <sup>°</sup> , 4nm] SFC – 550ft                      |  |          |                                       |                    |
| NO FLY AREAS                                                                     | R23, Ba                                                                                                                                                                                                                                                                                                                                                                                                                                                                                                                                                                                                                                                                                                                                                                                                                                                                                                                                                                                                                | 3, Baldonnel Military SFC – 2000 R15, Baldonnel Military SFC – 3000                                |  |          |                                       |                    |
| R16, Baldonnel Military 1000 – FL240 Dublin City below 1000ft QN                 |                                                                                                                                                                                                                                                                                                                                                                                                                                                                                                                                                                                                                                                                                                                                                                                                                                                                                                                                                                                                                        |                                                                                                    |  |          |                                       | / 1000ft QNH       |
| LOCAL HAZARDS                                                                    | Sea Bir                                                                                                                                                                                                                                                                                                                                                                                                                                                                                                                                                                                                                                                                                                                                                                                                                                                                                                                                                                                                                | Birds (along coast), Turbulence ove city.                                                          |  |          |                                       |                    |
| HELICOPTER OPS                                                                   |                                                                                                                                                                                                                                                                                                                                                                                                                                                                                                                                                                                                                                                                                                                                                                                                                                                                                                                                                                                                                        | ixed wing / DIRECTED BY ATC, Use main runway<br>lest for start/lift from Dublin Tower, 118.600 MHz |  |          |                                       |                    |
| SPECIAL RULES                                                                    | From Dublin Airport. Request start up from Dublin Ground, 121.800 MHz   Landing Lights should be ON at all times during flight within Dublin CTR/CTA   INBOUND - DO NOT ENTER DUBLIN CTR/CTA WHITHOUT CLEARANCE FROM ATC   Prior to penetration of Dublin CTA/CTR, contact at least 10 minutes before CTR/CXTA airspace boundary to the relevant   ATSU as follows:   a. Dublin ACC Lower North, 132.575 MHz for entry to the Dublin CTA, North Sector;   c. Dublin ACC Lower South, 126.250 MHz for entry to the Dublin CTA, South Sector.   Note: Dublin ACC Lower North Sector is divided from Dublin South Sector by a boundary line extending along the extended centreline of RWY10/28   North arrivals/departures: via Skerries VFR Route   West arrivals/departures: via Skerries VFR Route or Dunshaughlin VFR Route   South West arrivals   • Fixed wing flights to enter the Dublin CTR at Dunboyne or Dunshaughlin   • Helicopter flights to enter Dublin CTR at Redcow Roundabout or The Square, Tallaght |                                                                                                    |  |          |                                       |                    |
| REMARKS                                                                          | South departures<br>• As instructed by Dublin Tower<br>Weston arrivals from the East<br>• As instructed by Dublin ATC, or<br>• Weston VFR Route<br>GA Parking West Apron                                                                                                                                                                                                                                                                                                                                                                                                                                                                                                                                                                                                                                                                                                                                                                                                                                               |                                                                                                    |  |          |                                       |                    |