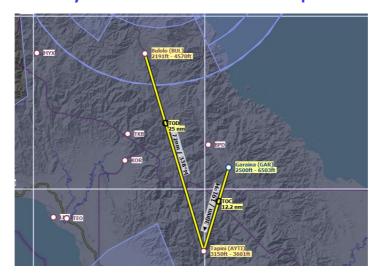

## **The Route**

Leg 1 Garaina to Tapini 30 nms Leg 2 Tapini to Bulolo 72 nms

This days flying is 102 nms and is another high altitude flight in excess of 10 000 ft, so choose your aircraft with care!