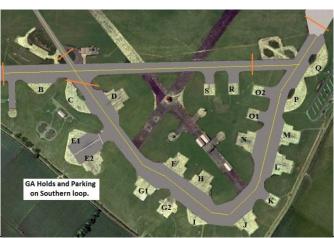

| AME                                                                                                   | November 23 <b>FA</b>                                                                                |                                                                                                                                                                                                                                                                    | FAI                                                                                                                                                                                                                                                                                                                                                                       | RFORD RAF                                                                                                                                                                                                                                                                                                                                                                                                                                                                                                   | EGVA                                                                                                                                                                                                                                                                                            | west                                                                                                                                                                                                                                                                                            |
|-------------------------------------------------------------------------------------------------------|------------------------------------------------------------------------------------------------------|--------------------------------------------------------------------------------------------------------------------------------------------------------------------------------------------------------------------------------------------------------------------|---------------------------------------------------------------------------------------------------------------------------------------------------------------------------------------------------------------------------------------------------------------------------------------------------------------------------------------------------------------------------|-------------------------------------------------------------------------------------------------------------------------------------------------------------------------------------------------------------------------------------------------------------------------------------------------------------------------------------------------------------------------------------------------------------------------------------------------------------------------------------------------------------|-------------------------------------------------------------------------------------------------------------------------------------------------------------------------------------------------------------------------------------------------------------------------------------------------|-------------------------------------------------------------------------------------------------------------------------------------------------------------------------------------------------------------------------------------------------------------------------------------------------|
|                                                                                                       | Fairford <sup>-</sup>                                                                                |                                                                                                                                                                                                                                                                    |                                                                                                                                                                                                                                                                                                                                                                           | Tower                                                                                                                                                                                                                                                                                                                                                                                                                                                                                                       | 124.800                                                                                                                                                                                                                                                                                         | L                                                                                                                                                                                                                                                                                               |
|                                                                                                       | EGVA                                                                                                 |                                                                                                                                                                                                                                                                    |                                                                                                                                                                                                                                                                                                                                                                           | _TWR                                                                                                                                                                                                                                                                                                                                                                                                                                                                                                        | Brize_App 127.25                                                                                                                                                                                                                                                                                |                                                                                                                                                                                                                                                                                                 |
|                                                                                                       | N051.41.01.0                                                                                         | 00                                                                                                                                                                                                                                                                 |                                                                                                                                                                                                                                                                                                                                                                           | W001.47.40.000 Elev. 286                                                                                                                                                                                                                                                                                                                                                                                                                                                                                    |                                                                                                                                                                                                                                                                                                 |                                                                                                                                                                                                                                                                                                 |
| GEO.                                                                                                  | 7nm North o                                                                                          | Swindon;                                                                                                                                                                                                                                                           | Swindon; 9nm S SW of Brize Norton; 19nm SW EGKB                                                                                                                                                                                                                                                                                                                           |                                                                                                                                                                                                                                                                                                                                                                                                                                                                                                             | QFE=QNH-9Hpsc                                                                                                                                                                                                                                                                                   |                                                                                                                                                                                                                                                                                                 |
| IRCE                                                                                                  | Various                                                                                              | Fairfor                                                                                                                                                                                                                                                            | Fairford now has 3 functions. It is operated by the USAF; It is a major RAF                                                                                                                                                                                                                                                                                               |                                                                                                                                                                                                                                                                                                                                                                                                                                                                                                             |                                                                                                                                                                                                                                                                                                 |                                                                                                                                                                                                                                                                                                 |
| ort                                                                                                   | EGVA 135.455                                                                                         | standby Airfield who prepare it for USAF deployments. and it is the home of                                                                                                                                                                                        |                                                                                                                                                                                                                                                                                                                                                                           |                                                                                                                                                                                                                                                                                                                                                                                                                                                                                                             |                                                                                                                                                                                                                                                                                                 |                                                                                                                                                                                                                                                                                                 |
| ILS 09                                                                                                | /27 111.100 the annual Fairfor                                                                       |                                                                                                                                                                                                                                                                    |                                                                                                                                                                                                                                                                                                                                                                           | rd Royal International Air Tattoo.                                                                                                                                                                                                                                                                                                                                                                                                                                                                          |                                                                                                                                                                                                                                                                                                 |                                                                                                                                                                                                                                                                                                 |
| 09/2                                                                                                  | 27 3045M x 4                                                                                         | 5M Asp                                                                                                                                                                                                                                                             | phalt                                                                                                                                                                                                                                                                                                                                                                     | CMATZ is controlled by Brize Norton approach. Note that                                                                                                                                                                                                                                                                                                                                                                                                                                                     |                                                                                                                                                                                                                                                                                                 |                                                                                                                                                                                                                                                                                                 |
| Class                                                                                                 | D CMATZ Class D Sfce. > A3000                                                                        |                                                                                                                                                                                                                                                                    |                                                                                                                                                                                                                                                                                                                                                                           | Brize 08 centreline is 1.5nm North of the Airfield.                                                                                                                                                                                                                                                                                                                                                                                                                                                         |                                                                                                                                                                                                                                                                                                 |                                                                                                                                                                                                                                                                                                 |
| Norm                                                                                                  | Normally to the South. 27LH; 09RH. 1000ft QFE.                                                       |                                                                                                                                                                                                                                                                    |                                                                                                                                                                                                                                                                                                                                                                           |                                                                                                                                                                                                                                                                                                                                                                                                                                                                                                             |                                                                                                                                                                                                                                                                                                 |                                                                                                                                                                                                                                                                                                 |
| Local                                                                                                 | Local villages below A1000; Brize MATZ North and North East of the Airfield unless cleared by Brize. |                                                                                                                                                                                                                                                                    |                                                                                                                                                                                                                                                                                                                                                                           |                                                                                                                                                                                                                                                                                                                                                                                                                                                                                                             |                                                                                                                                                                                                                                                                                                 |                                                                                                                                                                                                                                                                                                 |
| Birds; Military A/C of all types; ALL military A/C have precedent. PPR may be refused.                |                                                                                                      |                                                                                                                                                                                                                                                                    |                                                                                                                                                                                                                                                                                                                                                                           |                                                                                                                                                                                                                                                                                                                                                                                                                                                                                                             |                                                                                                                                                                                                                                                                                                 |                                                                                                                                                                                                                                                                                                 |
| As Fixed Wing, Circuits 700Ft QFE. unless otherwise advised.                                          |                                                                                                      |                                                                                                                                                                                                                                                                    |                                                                                                                                                                                                                                                                                                                                                                           |                                                                                                                                                                                                                                                                                                                                                                                                                                                                                                             |                                                                                                                                                                                                                                                                                                 |                                                                                                                                                                                                                                                                                                 |
| Fairfo                                                                                                | Fairford should be considered as an operational Airfield at all times. Although few movements are    |                                                                                                                                                                                                                                                                    |                                                                                                                                                                                                                                                                                                                                                                           |                                                                                                                                                                                                                                                                                                                                                                                                                                                                                                             |                                                                                                                                                                                                                                                                                                 |                                                                                                                                                                                                                                                                                                 |
| more                                                                                                  | more usual. Fairford may host any USAF A/C, from the U2; Raptor; B52; Spirit to attack helicopters.  |                                                                                                                                                                                                                                                                    |                                                                                                                                                                                                                                                                                                                                                                           |                                                                                                                                                                                                                                                                                                                                                                                                                                                                                                             |                                                                                                                                                                                                                                                                                                 |                                                                                                                                                                                                                                                                                                 |
| REMARKS   SPECIAL NOTE: The information herein relates solely to Flight Simulator Operations, NOT RW. |                                                                                                      |                                                                                                                                                                                                                                                                    |                                                                                                                                                                                                                                                                                                                                                                           |                                                                                                                                                                                                                                                                                                                                                                                                                                                                                                             |                                                                                                                                                                                                                                                                                                 |                                                                                                                                                                                                                                                                                                 |
|                                                                                                       | GEO. RCE Dort ILS 09 09 / 2 Class Norm Local Birds As Fix Fairfo more                                | N051.41.01.00 GEO. 7nm North of RCE Various OOT EGVA 135.455 ILS 09/27 111.100 09 / 27 3045M x 4 Class D CMATZ Cla Normally to the Sou Local villages below Birds; Military A/C o As Fixed Wing, Circu Fairford should be comore usual. Fairford SPECIAL NOTE: The | N051.41.01.000  GEO. 7nm North of Swindon; RCE Various Fairfor standb ILS 09/27 111.100 the an 09 / 27 3045M x 45M As Class D CMATZ Class D Sfce. Normally to the South. 27LH; ( Local villages below A1000; Br Birds; Military A/C of all types As Fixed Wing, Circuits 700Ft ( Fairford should be considered more usual. Fairford may host SPECIAL NOTE: The informatic | Fairford  EGVA  N051.41.01.000  GEO. 7nm North of Swindon; 9nm S SW  RCE Various Fairford now has standby Airfield with annual Fairford  09 / 27 3045M x 45M Asphalt  Class D CMATZ Class D Sfce. > A3000  Normally to the South. 27LH; 09RH. 1000  Local villages below A1000; Brize MATZ I Birds; Military A/C of all types; ALL military As Fixed Wing, Circuits 700Ft QFE. unless Fairford should be considered as an open more usual. Fairford may host any USAF  SPECIAL NOTE: The information herein | Fairford Tower  EGVA_TWR  N051.41.01.000  GEO. 7nm North of Swindon; 9nm S SW of Brize Norton; 19nm SW EGKB  RCE Various  Fairford now has 3 functions. It is operated by the Ustandby Airfield who prepare it for USAF deployment the annual Fairford Royal International Air Tattoo.  09 / 27 | Fairford Tower  EGVA_TWR  N051.41.01.000  GEO. 7nm North of Swindon; 9nm S SW of Brize Norton; 19nm SW EGKB RCE Various Fairford now has 3 functions. It is operated by the USAF; It is a major EGVA 135.455  ILS 09/27 111.100  Fairford Royal International Air Tattoo.  O9 / 27  3045M x 45M |