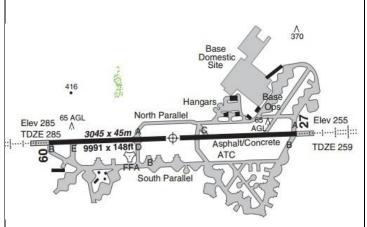

| AME                                                                                                   | November 23 <b>FA</b>                                                                                |                                                                                                                                                                                                                                                                    | FAI                                                                                                                                                                                                                                                                                                                                                                       | RFORD RAF                                                                                                                                                                                                                                                                                                                                                                                                                                                                                                   | EGVA                                                                                                                                                                                                                                                                                            | west                                                                                                                                                                                                                                                                                            |
|-------------------------------------------------------------------------------------------------------|------------------------------------------------------------------------------------------------------|--------------------------------------------------------------------------------------------------------------------------------------------------------------------------------------------------------------------------------------------------------------------|---------------------------------------------------------------------------------------------------------------------------------------------------------------------------------------------------------------------------------------------------------------------------------------------------------------------------------------------------------------------------|-------------------------------------------------------------------------------------------------------------------------------------------------------------------------------------------------------------------------------------------------------------------------------------------------------------------------------------------------------------------------------------------------------------------------------------------------------------------------------------------------------------|-------------------------------------------------------------------------------------------------------------------------------------------------------------------------------------------------------------------------------------------------------------------------------------------------|-------------------------------------------------------------------------------------------------------------------------------------------------------------------------------------------------------------------------------------------------------------------------------------------------|
|                                                                                                       | Fairford <sup>-</sup>                                                                                |                                                                                                                                                                                                                                                                    |                                                                                                                                                                                                                                                                                                                                                                           | Tower                                                                                                                                                                                                                                                                                                                                                                                                                                                                                                       | 124.800                                                                                                                                                                                                                                                                                         | L                                                                                                                                                                                                                                                                                               |
|                                                                                                       | EGVA                                                                                                 |                                                                                                                                                                                                                                                                    |                                                                                                                                                                                                                                                                                                                                                                           | _TWR                                                                                                                                                                                                                                                                                                                                                                                                                                                                                                        | Brize_App 127.25                                                                                                                                                                                                                                                                                |                                                                                                                                                                                                                                                                                                 |
|                                                                                                       | N051.41.01.0                                                                                         | 00                                                                                                                                                                                                                                                                 |                                                                                                                                                                                                                                                                                                                                                                           | W001.47.40.000 Elev. 286                                                                                                                                                                                                                                                                                                                                                                                                                                                                                    |                                                                                                                                                                                                                                                                                                 |                                                                                                                                                                                                                                                                                                 |
| GEO.                                                                                                  | 7nm North o                                                                                          | Swindon;                                                                                                                                                                                                                                                           | Swindon; 9nm S SW of Brize Norton; 19nm SW EGKB                                                                                                                                                                                                                                                                                                                           |                                                                                                                                                                                                                                                                                                                                                                                                                                                                                                             | QFE=QNH-9Hpsc                                                                                                                                                                                                                                                                                   |                                                                                                                                                                                                                                                                                                 |
| IRCE                                                                                                  | Various                                                                                              | Fairfor                                                                                                                                                                                                                                                            | Fairford now has 3 functions. It is operated by the USAF; It is a major RAF                                                                                                                                                                                                                                                                                               |                                                                                                                                                                                                                                                                                                                                                                                                                                                                                                             |                                                                                                                                                                                                                                                                                                 |                                                                                                                                                                                                                                                                                                 |
| ort                                                                                                   | EGVA 135.455                                                                                         | standby Airfield who prepare it for USAF deployments. and it is the home of                                                                                                                                                                                        |                                                                                                                                                                                                                                                                                                                                                                           |                                                                                                                                                                                                                                                                                                                                                                                                                                                                                                             |                                                                                                                                                                                                                                                                                                 |                                                                                                                                                                                                                                                                                                 |
| ILS 09                                                                                                | /27 111.100 the annual Fairfor                                                                       |                                                                                                                                                                                                                                                                    |                                                                                                                                                                                                                                                                                                                                                                           | rd Royal International Air Tattoo.                                                                                                                                                                                                                                                                                                                                                                                                                                                                          |                                                                                                                                                                                                                                                                                                 |                                                                                                                                                                                                                                                                                                 |
| 09/2                                                                                                  | 27 3045M x 4                                                                                         | 5M Asp                                                                                                                                                                                                                                                             | phalt                                                                                                                                                                                                                                                                                                                                                                     | CMATZ is controlled by Brize Norton approach. Note that                                                                                                                                                                                                                                                                                                                                                                                                                                                     |                                                                                                                                                                                                                                                                                                 |                                                                                                                                                                                                                                                                                                 |
| Class                                                                                                 | D CMATZ Class D Sfce. > A3000                                                                        |                                                                                                                                                                                                                                                                    |                                                                                                                                                                                                                                                                                                                                                                           | Brize 08 centreline is 1.5nm North of the Airfield.                                                                                                                                                                                                                                                                                                                                                                                                                                                         |                                                                                                                                                                                                                                                                                                 |                                                                                                                                                                                                                                                                                                 |
| Norm                                                                                                  | Normally to the South. 27LH; 09RH. 1000ft QFE.                                                       |                                                                                                                                                                                                                                                                    |                                                                                                                                                                                                                                                                                                                                                                           |                                                                                                                                                                                                                                                                                                                                                                                                                                                                                                             |                                                                                                                                                                                                                                                                                                 |                                                                                                                                                                                                                                                                                                 |
| Local                                                                                                 | Local villages below A1000; Brize MATZ North and North East of the Airfield unless cleared by Brize. |                                                                                                                                                                                                                                                                    |                                                                                                                                                                                                                                                                                                                                                                           |                                                                                                                                                                                                                                                                                                                                                                                                                                                                                                             |                                                                                                                                                                                                                                                                                                 |                                                                                                                                                                                                                                                                                                 |
| Birds; Military A/C of all types; ALL military A/C have precedent. PPR may be refused.                |                                                                                                      |                                                                                                                                                                                                                                                                    |                                                                                                                                                                                                                                                                                                                                                                           |                                                                                                                                                                                                                                                                                                                                                                                                                                                                                                             |                                                                                                                                                                                                                                                                                                 |                                                                                                                                                                                                                                                                                                 |
| As Fixed Wing, Circuits 700Ft QFE. unless otherwise advised.                                          |                                                                                                      |                                                                                                                                                                                                                                                                    |                                                                                                                                                                                                                                                                                                                                                                           |                                                                                                                                                                                                                                                                                                                                                                                                                                                                                                             |                                                                                                                                                                                                                                                                                                 |                                                                                                                                                                                                                                                                                                 |
| Fairfo                                                                                                | Fairford should be considered as an operational Airfield at all times. Although few movements are    |                                                                                                                                                                                                                                                                    |                                                                                                                                                                                                                                                                                                                                                                           |                                                                                                                                                                                                                                                                                                                                                                                                                                                                                                             |                                                                                                                                                                                                                                                                                                 |                                                                                                                                                                                                                                                                                                 |
| more                                                                                                  | more usual. Fairford may host any USAF A/C, from the U2; Raptor; B52; Spirit to attack helicopters.  |                                                                                                                                                                                                                                                                    |                                                                                                                                                                                                                                                                                                                                                                           |                                                                                                                                                                                                                                                                                                                                                                                                                                                                                                             |                                                                                                                                                                                                                                                                                                 |                                                                                                                                                                                                                                                                                                 |
| REMARKS   SPECIAL NOTE: The information herein relates solely to Flight Simulator Operations, NOT RW. |                                                                                                      |                                                                                                                                                                                                                                                                    |                                                                                                                                                                                                                                                                                                                                                                           |                                                                                                                                                                                                                                                                                                                                                                                                                                                                                                             |                                                                                                                                                                                                                                                                                                 |                                                                                                                                                                                                                                                                                                 |
|                                                                                                       | GEO. RCE Dort ILS 09 09 / 2 Class Norm Local Birds As Fix Fairfo more                                | N051.41.01.00 GEO. 7nm North of RCE Various OOT EGVA 135.455 ILS 09/27 111.100 09 / 27 3045M x 4 Class D CMATZ Cla Normally to the Sou Local villages below Birds; Military A/C o As Fixed Wing, Circu Fairford should be comore usual. Fairford SPECIAL NOTE: The | N051.41.01.000  GEO. 7nm North of Swindon; RCE Various Fairfor standb ILS 09/27 111.100 the an 09 / 27 3045M x 45M As Class D CMATZ Class D Sfce. Normally to the South. 27LH; ( Local villages below A1000; Br Birds; Military A/C of all types As Fixed Wing, Circuits 700Ft ( Fairford should be considered more usual. Fairford may host SPECIAL NOTE: The informatic | Fairford  EGVA  N051.41.01.000  GEO. 7nm North of Swindon; 9nm S SW  RCE Various Fairford now has standby Airfield with annual Fairford  09 / 27 3045M x 45M Asphalt  Class D CMATZ Class D Sfce. > A3000  Normally to the South. 27LH; 09RH. 1000  Local villages below A1000; Brize MATZ I Birds; Military A/C of all types; ALL military As Fixed Wing, Circuits 700Ft QFE. unless Fairford should be considered as an open more usual. Fairford may host any USAF  SPECIAL NOTE: The information herein | Fairford Tower  EGVA_TWR  N051.41.01.000  GEO. 7nm North of Swindon; 9nm S SW of Brize Norton; 19nm SW EGKB  RCE Various  Fairford now has 3 functions. It is operated by the Ustandby Airfield who prepare it for USAF deployment the annual Fairford Royal International Air Tattoo.  09 / 27 | Fairford Tower  EGVA_TWR  N051.41.01.000  GEO. 7nm North of Swindon; 9nm S SW of Brize Norton; 19nm SW EGKB RCE Various Fairford now has 3 functions. It is operated by the USAF; It is a major EGVA 135.455  ILS 09/27 111.100  Fairford Royal International Air Tattoo.  O9 / 27  3045M x 45M |