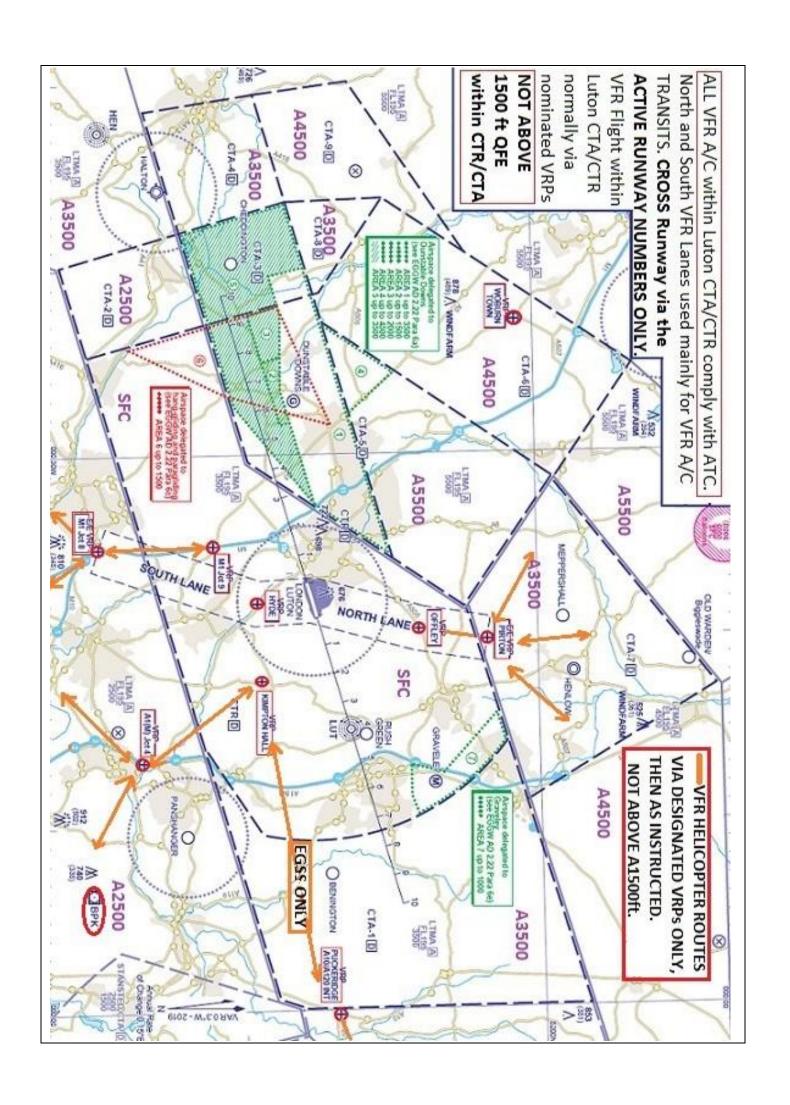

| AIRFIELD NAME AND ICAO                                                                                                                                                                                                                                                                                                                                                                                                                                                                                                                                                                                                                                                                                                                                                                                                                                                                                                                                                                                                                                                                                                                                                                                                                                                                                                                                                                                                                                                                                                                                                                                                                                                                                                                                                                                                                                                                                                                                                                                                                                                                                                         |                                                                                                                                                                                      | November London Luton                                                       |                      |                                 | EGGW             | Central                     |                                         |  |
|--------------------------------------------------------------------------------------------------------------------------------------------------------------------------------------------------------------------------------------------------------------------------------------------------------------------------------------------------------------------------------------------------------------------------------------------------------------------------------------------------------------------------------------------------------------------------------------------------------------------------------------------------------------------------------------------------------------------------------------------------------------------------------------------------------------------------------------------------------------------------------------------------------------------------------------------------------------------------------------------------------------------------------------------------------------------------------------------------------------------------------------------------------------------------------------------------------------------------------------------------------------------------------------------------------------------------------------------------------------------------------------------------------------------------------------------------------------------------------------------------------------------------------------------------------------------------------------------------------------------------------------------------------------------------------------------------------------------------------------------------------------------------------------------------------------------------------------------------------------------------------------------------------------------------------------------------------------------------------------------------------------------------------------------------------------------------------------------------------------------------------|--------------------------------------------------------------------------------------------------------------------------------------------------------------------------------------|-----------------------------------------------------------------------------|----------------------|---------------------------------|------------------|-----------------------------|-----------------------------------------|--|
| CALLSIGN (A/C RADIO)                                                                                                                                                                                                                                                                                                                                                                                                                                                                                                                                                                                                                                                                                                                                                                                                                                                                                                                                                                                                                                                                                                                                                                                                                                                                                                                                                                                                                                                                                                                                                                                                                                                                                                                                                                                                                                                                                                                                                                                                                                                                                                           |                                                                                                                                                                                      | Luton Tower                                                                 |                      |                                 |                  | 132.555                     | 1                                       |  |
| CALLSIGN (ES/VATSIM)                                                                                                                                                                                                                                                                                                                                                                                                                                                                                                                                                                                                                                                                                                                                                                                                                                                                                                                                                                                                                                                                                                                                                                                                                                                                                                                                                                                                                                                                                                                                                                                                                                                                                                                                                                                                                                                                                                                                                                                                                                                                                                           |                                                                                                                                                                                      | EGGW_TWR                                                                    |                      |                                 |                  | Ground. 121.755             |                                         |  |
| LOCATION                                                                                                                                                                                                                                                                                                                                                                                                                                                                                                                                                                                                                                                                                                                                                                                                                                                                                                                                                                                                                                                                                                                                                                                                                                                                                                                                                                                                                                                                                                                                                                                                                                                                                                                                                                                                                                                                                                                                                                                                                                                                                                                       |                                                                                                                                                                                      | Lat N051.52.29.000 Long W000.22.06.000                                      |                      |                                 |                  | Elev.526 ft                 |                                         |  |
| LOCATION GEOGRAPHIC                                                                                                                                                                                                                                                                                                                                                                                                                                                                                                                                                                                                                                                                                                                                                                                                                                                                                                                                                                                                                                                                                                                                                                                                                                                                                                                                                                                                                                                                                                                                                                                                                                                                                                                                                                                                                                                                                                                                                                                                                                                                                                            |                                                                                                                                                                                      |                                                                             |                      |                                 |                  | VFR Conspict                | VFR Conspicuity                         |  |
| CHART SOURCE                                                                                                                                                                                                                                                                                                                                                                                                                                                                                                                                                                                                                                                                                                                                                                                                                                                                                                                                                                                                                                                                                                                                                                                                                                                                                                                                                                                                                                                                                                                                                                                                                                                                                                                                                                                                                                                                                                                                                                                                                                                                                                                   |                                                                                                                                                                                      | NATS   DELIVERY 121.885   DIR. 128.750                                      |                      |                                 | /Radar 129.550   |                             |                                         |  |
| METAR AIRPORT                                                                                                                                                                                                                                                                                                                                                                                                                                                                                                                                                                                                                                                                                                                                                                                                                                                                                                                                                                                                                                                                                                                                                                                                                                                                                                                                                                                                                                                                                                                                                                                                                                                                                                                                                                                                                                                                                                                                                                                                                                                                                                                  |                                                                                                                                                                                      | EGGW 120.580 QFE= QNH(M                                                     |                      |                                 | METAR) – 17 H    | 1ETAR) – 17 HPscls          |                                         |  |
| NAV AIDS (FSX / PLANG3)                                                                                                                                                                                                                                                                                                                                                                                                                                                                                                                                                                                                                                                                                                                                                                                                                                                                                                                                                                                                                                                                                                                                                                                                                                                                                                                                                                                                                                                                                                                                                                                                                                                                                                                                                                                                                                                                                                                                                                                                                                                                                                        |                                                                                                                                                                                      | NDB/ LUT (                                                                  | 26 OM); 345kH        | z ILS 109.150MHz Listening      |                  | ing Squawk 001              | g Squawk 0013, on 129.550               |  |
| RUNWAYS                                                                                                                                                                                                                                                                                                                                                                                                                                                                                                                                                                                                                                                                                                                                                                                                                                                                                                                                                                                                                                                                                                                                                                                                                                                                                                                                                                                                                                                                                                                                                                                                                                                                                                                                                                                                                                                                                                                                                                                                                                                                                                                        | Headings                                                                                                                                                                             | Dimension                                                                   |                      | Surface & notes No              |                  | O FLY: Local built-up areas |                                         |  |
| KUNWAT                                                                                                                                                                                                                                                                                                                                                                                                                                                                                                                                                                                                                                                                                                                                                                                                                                                                                                                                                                                                                                                                                                                                                                                                                                                                                                                                                                                                                                                                                                                                                                                                                                                                                                                                                                                                                                                                                                                                                                                                                                                                                                                         | 08 / 26                                                                                                                                                                              | 2162m x 46m                                                                 |                      | Grooved Asphalt b               |                  | elow 1000ft QNH.            |                                         |  |
| AIRSPACE Class D (CTR)                                                                                                                                                                                                                                                                                                                                                                                                                                                                                                                                                                                                                                                                                                                                                                                                                                                                                                                                                                                                                                                                                                                                                                                                                                                                                                                                                                                                                                                                                                                                                                                                                                                                                                                                                                                                                                                                                                                                                                                                                                                                                                         |                                                                                                                                                                                      | Transition level 6000ft                                                     |                      | Airspace above is Class A, Base |                  |                             |                                         |  |
| CIRCUITS 1000 ft QFE                                                                                                                                                                                                                                                                                                                                                                                                                                                                                                                                                                                                                                                                                                                                                                                                                                                                                                                                                                                                                                                                                                                                                                                                                                                                                                                                                                                                                                                                                                                                                                                                                                                                                                                                                                                                                                                                                                                                                                                                                                                                                                           |                                                                                                                                                                                      | VARIABLE as instructed ATC; DO NOT FLY BELOW GLIDE PATH ON FINAL. Use PAPIs |                      |                                 |                  |                             |                                         |  |
| LOCAL Obstacles; Towers; Masts; Spires. GLIDERS/HANG-GLIDERS/Paragliders/Microligh                                                                                                                                                                                                                                                                                                                                                                                                                                                                                                                                                                                                                                                                                                                                                                                                                                                                                                                                                                                                                                                                                                                                                                                                                                                                                                                                                                                                                                                                                                                                                                                                                                                                                                                                                                                                                                                                                                                                                                                                                                             |                                                                                                                                                                                      |                                                                             |                      |                                 | Microlights: REN | MAIN WELL                   |                                         |  |
| HAZARDS                                                                                                                                                                                                                                                                                                                                                                                                                                                                                                                                                                                                                                                                                                                                                                                                                                                                                                                                                                                                                                                                                                                                                                                                                                                                                                                                                                                                                                                                                                                                                                                                                                                                                                                                                                                                                                                                                                                                                                                                                                                                                                                        | CLEAR OF hatc                                                                                                                                                                        | ned GREEN A                                                                 | ARES (see area       | <mark>chart below) E</mark>     | XCPECT any of th | e above in the              | vicinity.                               |  |
| HELICOPTER OPERATIONS HELICOPTER OPERATIONS HELICOPTER OPERATIONS Helicopters must route inbound and outbound as instructed by ATC via designated routes (see chart below), NOT above A1500ft. There is no designated Helipad. Ground movement as instructed. Helicopters MUST NOT, unless specifically authorised by ATC, fly within less than 500ft distance of ANY Aircraft, vehicle, building or apron at LESS than 500ft QFE. Expect flight in ATZ as Fixed wing A/C                                                                                                                                                                                                                                                                                                                                                                                                                                                                                                                                                                                                                                                                                                                                                                                                                                                                                                                                                                                                                                                                                                                                                                                                                                                                                                                                                                                                                                                                                                                                                                                                                                                      |                                                                                                                                                                                      |                                                                             |                      |                                 |                  |                             |                                         |  |
| SPECIAL                                                                                                                                                                                                                                                                                                                                                                                                                                                                                                                                                                                                                                                                                                                                                                                                                                                                                                                                                                                                                                                                                                                                                                                                                                                                                                                                                                                                                                                                                                                                                                                                                                                                                                                                                                                                                                                                                                                                                                                                                                                                                                                        | ALL AIRCRAFT, D                                                                                                                                                                      |                                                                             |                      |                                 |                  | <b>READY TO DO</b>          | SO                                      |  |
| RULES                                                                                                                                                                                                                                                                                                                                                                                                                                                                                                                                                                                                                                                                                                                                                                                                                                                                                                                                                                                                                                                                                                                                                                                                                                                                                                                                                                                                                                                                                                                                                                                                                                                                                                                                                                                                                                                                                                                                                                                                                                                                                                                          | IMMEDIATELY on receiving clearance/instruction from ATC.                                                                                                                             |                                                                             |                      |                                 |                  |                             |                                         |  |
|                                                                                                                                                                                                                                                                                                                                                                                                                                                                                                                                                                                                                                                                                                                                                                                                                                                                                                                                                                                                                                                                                                                                                                                                                                                                                                                                                                                                                                                                                                                                                                                                                                                                                                                                                                                                                                                                                                                                                                                                                                                                                                                                | Runway vacation via taxi Charlie is forbidden, <b>unless authorised by ATC</b> . Normal for GA A/C.                                                                                  |                                                                             |                      |                                 |                  |                             |                                         |  |
|                                                                                                                                                                                                                                                                                                                                                                                                                                                                                                                                                                                                                                                                                                                                                                                                                                                                                                                                                                                                                                                                                                                                                                                                                                                                                                                                                                                                                                                                                                                                                                                                                                                                                                                                                                                                                                                                                                                                                                                                                                                                                                                                | After vacating at Alpha, A/C must hold at A4 for taxi instructions.                                                                                                                  |                                                                             |                      |                                 |                  |                             |                                         |  |
|                                                                                                                                                                                                                                                                                                                                                                                                                                                                                                                                                                                                                                                                                                                                                                                                                                                                                                                                                                                                                                                                                                                                                                                                                                                                                                                                                                                                                                                                                                                                                                                                                                                                                                                                                                                                                                                                                                                                                                                                                                                                                                                                | After vacating at Bravo, A/C must hold at B2 for taxi instruction.                                                                                                                   |                                                                             |                      |                                 |                  |                             |                                         |  |
|                                                                                                                                                                                                                                                                                                                                                                                                                                                                                                                                                                                                                                                                                                                                                                                                                                                                                                                                                                                                                                                                                                                                                                                                                                                                                                                                                                                                                                                                                                                                                                                                                                                                                                                                                                                                                                                                                                                                                                                                                                                                                                                                | VFR A/C should ALWAYS ENTER and LEAVE (or transit) LUTON CTR via the designated NORTH and SOUTH                                                                                      |                                                                             |                      |                                 |                  |                             |                                         |  |
|                                                                                                                                                                                                                                                                                                                                                                                                                                                                                                                                                                                                                                                                                                                                                                                                                                                                                                                                                                                                                                                                                                                                                                                                                                                                                                                                                                                                                                                                                                                                                                                                                                                                                                                                                                                                                                                                                                                                                                                                                                                                                                                                | CORRIDORS, as directed by ATC. ENTRY to the CTR CTA is forbidden unless cleared by ATC.  Special VFR clearance MAY be requested for preferred routing, when traffic allows, via VRPs |                                                                             |                      |                                 |                  |                             |                                         |  |
|                                                                                                                                                                                                                                                                                                                                                                                                                                                                                                                                                                                                                                                                                                                                                                                                                                                                                                                                                                                                                                                                                                                                                                                                                                                                                                                                                                                                                                                                                                                                                                                                                                                                                                                                                                                                                                                                                                                                                                                                                                                                                                                                | VRP                                                                                                                                                                                  | Lat                                                                         | •                    |                                 | BNN VOR/DME      |                             | <b>7</b> 5                              |  |
|                                                                                                                                                                                                                                                                                                                                                                                                                                                                                                                                                                                                                                                                                                                                                                                                                                                                                                                                                                                                                                                                                                                                                                                                                                                                                                                                                                                                                                                                                                                                                                                                                                                                                                                                                                                                                                                                                                                                                                                                                                                                                                                                | A1 (M) Junction 4                                                                                                                                                                    |                                                                             | Long E<br>I 0001328W | 292°/5 NM                       | 075°/13 NM       | 172° MAG                    |                                         |  |
| VRPs                                                                                                                                                                                                                                                                                                                                                                                                                                                                                                                                                                                                                                                                                                                                                                                                                                                                                                                                                                                                                                                                                                                                                                                                                                                                                                                                                                                                                                                                                                                                                                                                                                                                                                                                                                                                                                                                                                                                                                                                                                                                                                                           | Kimpton Hall                                                                                                                                                                         | ·                                                                           |                      |                                 | 053°/12 NM       |                             |                                         |  |
|                                                                                                                                                                                                                                                                                                                                                                                                                                                                                                                                                                                                                                                                                                                                                                                                                                                                                                                                                                                                                                                                                                                                                                                                                                                                                                                                                                                                                                                                                                                                                                                                                                                                                                                                                                                                                                                                                                                                                                                                                                                                                                                                | M1 Junction 8                                                                                                                                                                        | 514522N 0002458V                                                            |                      | 273°/12 NM 070°/5 NM            |                  | 216° MAG                    |                                         |  |
|                                                                                                                                                                                                                                                                                                                                                                                                                                                                                                                                                                                                                                                                                                                                                                                                                                                                                                                                                                                                                                                                                                                                                                                                                                                                                                                                                                                                                                                                                                                                                                                                                                                                                                                                                                                                                                                                                                                                                                                                                                                                                                                                | M1 Junction 9                                                                                                                                                                        |                                                                             | I 0002505W           | 291°/12 NM 041°/7 NM            |                  | 234° MAG                    |                                         |  |
|                                                                                                                                                                                                                                                                                                                                                                                                                                                                                                                                                                                                                                                                                                                                                                                                                                                                                                                                                                                                                                                                                                                                                                                                                                                                                                                                                                                                                                                                                                                                                                                                                                                                                                                                                                                                                                                                                                                                                                                                                                                                                                                                | Offley                                                                                                                                                                               | 515601N 0002030W 32                                                         |                      | •                               |                  | 306° MAG                    | 306° MAG                                |  |
|                                                                                                                                                                                                                                                                                                                                                                                                                                                                                                                                                                                                                                                                                                                                                                                                                                                                                                                                                                                                                                                                                                                                                                                                                                                                                                                                                                                                                                                                                                                                                                                                                                                                                                                                                                                                                                                                                                                                                                                                                                                                                                                                | Hyde                                                                                                                                                                                 | 515039N                                                                     | 0002158W             | 301°/11 NM 044°/10 NM           |                  | 235° MAG                    |                                         |  |
|                                                                                                                                                                                                                                                                                                                                                                                                                                                                                                                                                                                                                                                                                                                                                                                                                                                                                                                                                                                                                                                                                                                                                                                                                                                                                                                                                                                                                                                                                                                                                                                                                                                                                                                                                                                                                                                                                                                                                                                                                                                                                                                                | Pirton                                                                                                                                                                               |                                                                             | 0001954W             | 328°/16 NM                      | 029°/17 NM       | 328° MAG                    |                                         |  |
| CAUTION: Taxiway routing dependant upon other traffic. Expect to HOLD for IFR A/C. Taiways D & F normally ONE WAY, BUT dependant on runway in use AND TRAFFIC. If not sure of your route/location ASK.  PLEASE PUT YOUR A/C. Taiways D & F normally ONE WAY, BUT dependant on runway in use AND TRAFFIC. If not sure of your route/location ASK.  GA A/C will normally use Taxi Charlie and C1, In/Outbound. BUT, ONLY with ATC instruction.  Radal O Car Park  Radal O Car Pa |                                                                                                                                                                                      |                                                                             |                      |                                 |                  | YOUR A/C<br>LLSIGN AFTER    |                                         |  |
| Park B3 B4 B5 A6 TMY A AS 2 CT MEHT 60 PARK B2 TMY B AS 2 TMY B AS |                                                                                                                                                                                      |                                                                             |                      |                                 |                  | <mark>FOR</mark>            | T TO BE USED<br>REAL WORLD<br>PERATIONS |  |