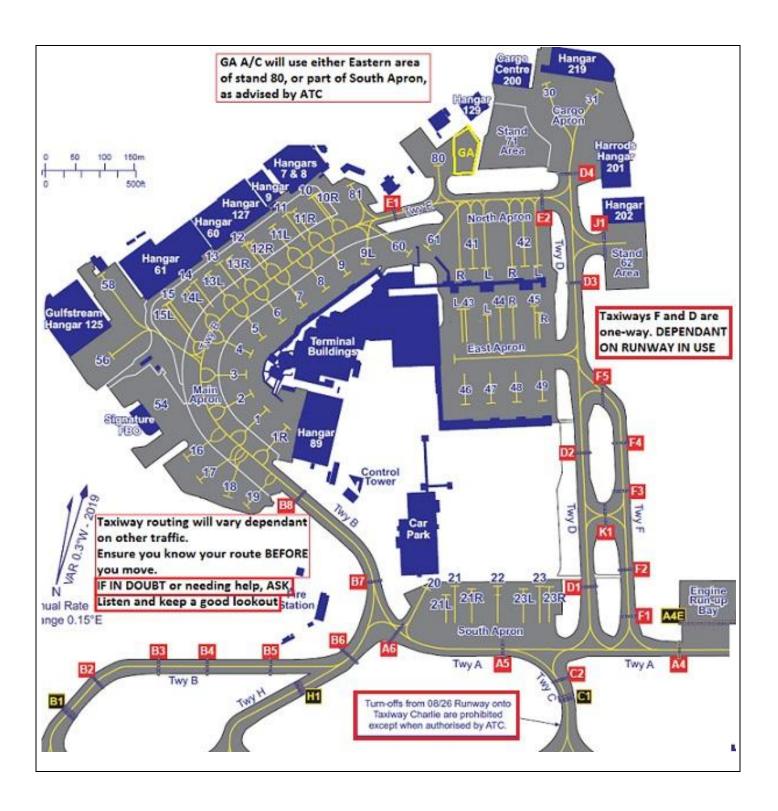

| AIRFIELD NAME AND ICAO                                                                                                                                                                                                                                                                                                                                                                                                                                                                                                                                                                                                                                                                                                                                                                                                                                                                                                                                                                                                                                                                                                                                                                                                                                                                                                                                                                                                                                                                                                                                                                                                                                                                                                                                                                                                                                                                                                                                                                                                                                                                                                         |                                                                                                                                                                                      | November London Luton                                                       |                      |                                 | EGGW             | Central                     |                                         |  |
|--------------------------------------------------------------------------------------------------------------------------------------------------------------------------------------------------------------------------------------------------------------------------------------------------------------------------------------------------------------------------------------------------------------------------------------------------------------------------------------------------------------------------------------------------------------------------------------------------------------------------------------------------------------------------------------------------------------------------------------------------------------------------------------------------------------------------------------------------------------------------------------------------------------------------------------------------------------------------------------------------------------------------------------------------------------------------------------------------------------------------------------------------------------------------------------------------------------------------------------------------------------------------------------------------------------------------------------------------------------------------------------------------------------------------------------------------------------------------------------------------------------------------------------------------------------------------------------------------------------------------------------------------------------------------------------------------------------------------------------------------------------------------------------------------------------------------------------------------------------------------------------------------------------------------------------------------------------------------------------------------------------------------------------------------------------------------------------------------------------------------------|--------------------------------------------------------------------------------------------------------------------------------------------------------------------------------------|-----------------------------------------------------------------------------|----------------------|---------------------------------|------------------|-----------------------------|-----------------------------------------|--|
| CALLSIGN (A/C RADIO)                                                                                                                                                                                                                                                                                                                                                                                                                                                                                                                                                                                                                                                                                                                                                                                                                                                                                                                                                                                                                                                                                                                                                                                                                                                                                                                                                                                                                                                                                                                                                                                                                                                                                                                                                                                                                                                                                                                                                                                                                                                                                                           |                                                                                                                                                                                      | Luton Tower                                                                 |                      |                                 |                  | 132.555                     | 1                                       |  |
| CALLSIGN (ES/VATSIM)                                                                                                                                                                                                                                                                                                                                                                                                                                                                                                                                                                                                                                                                                                                                                                                                                                                                                                                                                                                                                                                                                                                                                                                                                                                                                                                                                                                                                                                                                                                                                                                                                                                                                                                                                                                                                                                                                                                                                                                                                                                                                                           |                                                                                                                                                                                      | EGGW_TWR                                                                    |                      |                                 |                  | Ground. 121.755             |                                         |  |
| LOCATION                                                                                                                                                                                                                                                                                                                                                                                                                                                                                                                                                                                                                                                                                                                                                                                                                                                                                                                                                                                                                                                                                                                                                                                                                                                                                                                                                                                                                                                                                                                                                                                                                                                                                                                                                                                                                                                                                                                                                                                                                                                                                                                       |                                                                                                                                                                                      | Lat N051.52.29.000 Long W000.22.06.000                                      |                      |                                 |                  | Elev.526 ft                 |                                         |  |
| LOCATION GEOGRAPHIC                                                                                                                                                                                                                                                                                                                                                                                                                                                                                                                                                                                                                                                                                                                                                                                                                                                                                                                                                                                                                                                                                                                                                                                                                                                                                                                                                                                                                                                                                                                                                                                                                                                                                                                                                                                                                                                                                                                                                                                                                                                                                                            |                                                                                                                                                                                      |                                                                             |                      |                                 |                  | VFR Conspict                | VFR Conspicuity                         |  |
| CHART SOURCE                                                                                                                                                                                                                                                                                                                                                                                                                                                                                                                                                                                                                                                                                                                                                                                                                                                                                                                                                                                                                                                                                                                                                                                                                                                                                                                                                                                                                                                                                                                                                                                                                                                                                                                                                                                                                                                                                                                                                                                                                                                                                                                   |                                                                                                                                                                                      | NATS   DELIVERY 121.885   DIR. 128.750                                      |                      |                                 | /Radar 129.550   |                             |                                         |  |
| METAR AIRPORT                                                                                                                                                                                                                                                                                                                                                                                                                                                                                                                                                                                                                                                                                                                                                                                                                                                                                                                                                                                                                                                                                                                                                                                                                                                                                                                                                                                                                                                                                                                                                                                                                                                                                                                                                                                                                                                                                                                                                                                                                                                                                                                  |                                                                                                                                                                                      | EGGW 120.580 QFE= QNH(M                                                     |                      |                                 | METAR) – 17 H    | 1ETAR) – 17 HPscls          |                                         |  |
| NAV AIDS (FSX / PLANG3)                                                                                                                                                                                                                                                                                                                                                                                                                                                                                                                                                                                                                                                                                                                                                                                                                                                                                                                                                                                                                                                                                                                                                                                                                                                                                                                                                                                                                                                                                                                                                                                                                                                                                                                                                                                                                                                                                                                                                                                                                                                                                                        |                                                                                                                                                                                      | NDB/ LUT (                                                                  | 26 OM); 345kH        | z ILS 109.150MHz Listening      |                  | ing Squawk 001              | g Squawk 0013, on 129.550               |  |
| RUNWAYS                                                                                                                                                                                                                                                                                                                                                                                                                                                                                                                                                                                                                                                                                                                                                                                                                                                                                                                                                                                                                                                                                                                                                                                                                                                                                                                                                                                                                                                                                                                                                                                                                                                                                                                                                                                                                                                                                                                                                                                                                                                                                                                        | Headings                                                                                                                                                                             | Dimension                                                                   |                      | Surface & notes No              |                  | O FLY: Local built-up areas |                                         |  |
| KUNWAT                                                                                                                                                                                                                                                                                                                                                                                                                                                                                                                                                                                                                                                                                                                                                                                                                                                                                                                                                                                                                                                                                                                                                                                                                                                                                                                                                                                                                                                                                                                                                                                                                                                                                                                                                                                                                                                                                                                                                                                                                                                                                                                         | 08 / 26                                                                                                                                                                              | 2162m x 46m                                                                 |                      | Grooved Asphalt b               |                  | elow 1000ft QNH.            |                                         |  |
| AIRSPACE Class D (CTR)                                                                                                                                                                                                                                                                                                                                                                                                                                                                                                                                                                                                                                                                                                                                                                                                                                                                                                                                                                                                                                                                                                                                                                                                                                                                                                                                                                                                                                                                                                                                                                                                                                                                                                                                                                                                                                                                                                                                                                                                                                                                                                         |                                                                                                                                                                                      | Transition level 6000ft                                                     |                      | Airspace above is Class A, Base |                  |                             |                                         |  |
| CIRCUITS 1000 ft QFE                                                                                                                                                                                                                                                                                                                                                                                                                                                                                                                                                                                                                                                                                                                                                                                                                                                                                                                                                                                                                                                                                                                                                                                                                                                                                                                                                                                                                                                                                                                                                                                                                                                                                                                                                                                                                                                                                                                                                                                                                                                                                                           |                                                                                                                                                                                      | VARIABLE as instructed ATC; DO NOT FLY BELOW GLIDE PATH ON FINAL. Use PAPIs |                      |                                 |                  |                             |                                         |  |
| LOCAL Obstacles; Towers; Masts; Spires. GLIDERS/HANG-GLIDERS/Paragliders/Microligh                                                                                                                                                                                                                                                                                                                                                                                                                                                                                                                                                                                                                                                                                                                                                                                                                                                                                                                                                                                                                                                                                                                                                                                                                                                                                                                                                                                                                                                                                                                                                                                                                                                                                                                                                                                                                                                                                                                                                                                                                                             |                                                                                                                                                                                      |                                                                             |                      |                                 | Microlights: REN | MAIN WELL                   |                                         |  |
| HAZARDS                                                                                                                                                                                                                                                                                                                                                                                                                                                                                                                                                                                                                                                                                                                                                                                                                                                                                                                                                                                                                                                                                                                                                                                                                                                                                                                                                                                                                                                                                                                                                                                                                                                                                                                                                                                                                                                                                                                                                                                                                                                                                                                        | CLEAR OF hatc                                                                                                                                                                        | ned GREEN A                                                                 | ARES (see area       | <mark>chart below) E</mark>     | XCPECT any of th | e above in the              | vicinity.                               |  |
| HELICOPTER OPERATIONS HELICOPTER OPERATIONS HELICOPTER OPERATIONS Helicopters must route inbound and outbound as instructed by ATC via designated routes (see chart below), NOT above A1500ft. There is no designated Helipad. Ground movement as instructed. Helicopters MUST NOT, unless specifically authorised by ATC, fly within less than 500ft distance of ANY Aircraft, vehicle, building or apron at LESS than 500ft QFE. Expect flight in ATZ as Fixed wing A/C                                                                                                                                                                                                                                                                                                                                                                                                                                                                                                                                                                                                                                                                                                                                                                                                                                                                                                                                                                                                                                                                                                                                                                                                                                                                                                                                                                                                                                                                                                                                                                                                                                                      |                                                                                                                                                                                      |                                                                             |                      |                                 |                  |                             |                                         |  |
| SPECIAL                                                                                                                                                                                                                                                                                                                                                                                                                                                                                                                                                                                                                                                                                                                                                                                                                                                                                                                                                                                                                                                                                                                                                                                                                                                                                                                                                                                                                                                                                                                                                                                                                                                                                                                                                                                                                                                                                                                                                                                                                                                                                                                        | ALL AIRCRAFT, D                                                                                                                                                                      |                                                                             |                      |                                 |                  | <b>READY TO DO</b>          | SO                                      |  |
| RULES                                                                                                                                                                                                                                                                                                                                                                                                                                                                                                                                                                                                                                                                                                                                                                                                                                                                                                                                                                                                                                                                                                                                                                                                                                                                                                                                                                                                                                                                                                                                                                                                                                                                                                                                                                                                                                                                                                                                                                                                                                                                                                                          | IMMEDIATELY on receiving clearance/instruction from ATC.                                                                                                                             |                                                                             |                      |                                 |                  |                             |                                         |  |
|                                                                                                                                                                                                                                                                                                                                                                                                                                                                                                                                                                                                                                                                                                                                                                                                                                                                                                                                                                                                                                                                                                                                                                                                                                                                                                                                                                                                                                                                                                                                                                                                                                                                                                                                                                                                                                                                                                                                                                                                                                                                                                                                | Runway vacation via taxi Charlie is forbidden, <b>unless authorised by ATC</b> . Normal for GA A/C.                                                                                  |                                                                             |                      |                                 |                  |                             |                                         |  |
|                                                                                                                                                                                                                                                                                                                                                                                                                                                                                                                                                                                                                                                                                                                                                                                                                                                                                                                                                                                                                                                                                                                                                                                                                                                                                                                                                                                                                                                                                                                                                                                                                                                                                                                                                                                                                                                                                                                                                                                                                                                                                                                                | After vacating at Alpha, A/C must hold at A4 for taxi instructions.                                                                                                                  |                                                                             |                      |                                 |                  |                             |                                         |  |
|                                                                                                                                                                                                                                                                                                                                                                                                                                                                                                                                                                                                                                                                                                                                                                                                                                                                                                                                                                                                                                                                                                                                                                                                                                                                                                                                                                                                                                                                                                                                                                                                                                                                                                                                                                                                                                                                                                                                                                                                                                                                                                                                | After vacating at Bravo, A/C must hold at B2 for taxi instruction.                                                                                                                   |                                                                             |                      |                                 |                  |                             |                                         |  |
|                                                                                                                                                                                                                                                                                                                                                                                                                                                                                                                                                                                                                                                                                                                                                                                                                                                                                                                                                                                                                                                                                                                                                                                                                                                                                                                                                                                                                                                                                                                                                                                                                                                                                                                                                                                                                                                                                                                                                                                                                                                                                                                                | VFR A/C should ALWAYS ENTER and LEAVE (or transit) LUTON CTR via the designated NORTH and SOUTH                                                                                      |                                                                             |                      |                                 |                  |                             |                                         |  |
|                                                                                                                                                                                                                                                                                                                                                                                                                                                                                                                                                                                                                                                                                                                                                                                                                                                                                                                                                                                                                                                                                                                                                                                                                                                                                                                                                                                                                                                                                                                                                                                                                                                                                                                                                                                                                                                                                                                                                                                                                                                                                                                                | CORRIDORS, as directed by ATC. ENTRY to the CTR CTA is forbidden unless cleared by ATC.  Special VFR clearance MAY be requested for preferred routing, when traffic allows, via VRPs |                                                                             |                      |                                 |                  |                             |                                         |  |
|                                                                                                                                                                                                                                                                                                                                                                                                                                                                                                                                                                                                                                                                                                                                                                                                                                                                                                                                                                                                                                                                                                                                                                                                                                                                                                                                                                                                                                                                                                                                                                                                                                                                                                                                                                                                                                                                                                                                                                                                                                                                                                                                | VRP                                                                                                                                                                                  | Lat                                                                         | •                    |                                 | BNN VOR/DME      |                             | <b>7</b> 5                              |  |
|                                                                                                                                                                                                                                                                                                                                                                                                                                                                                                                                                                                                                                                                                                                                                                                                                                                                                                                                                                                                                                                                                                                                                                                                                                                                                                                                                                                                                                                                                                                                                                                                                                                                                                                                                                                                                                                                                                                                                                                                                                                                                                                                | A1 (M) Junction 4                                                                                                                                                                    |                                                                             | Long E<br>I 0001328W | 292°/5 NM                       | 075°/13 NM       | 172° MAG                    |                                         |  |
| VRPs                                                                                                                                                                                                                                                                                                                                                                                                                                                                                                                                                                                                                                                                                                                                                                                                                                                                                                                                                                                                                                                                                                                                                                                                                                                                                                                                                                                                                                                                                                                                                                                                                                                                                                                                                                                                                                                                                                                                                                                                                                                                                                                           | Kimpton Hall                                                                                                                                                                         | ·                                                                           |                      |                                 | 053°/12 NM       |                             |                                         |  |
|                                                                                                                                                                                                                                                                                                                                                                                                                                                                                                                                                                                                                                                                                                                                                                                                                                                                                                                                                                                                                                                                                                                                                                                                                                                                                                                                                                                                                                                                                                                                                                                                                                                                                                                                                                                                                                                                                                                                                                                                                                                                                                                                | M1 Junction 8                                                                                                                                                                        | 514522N 0002458V                                                            |                      | 273°/12 NM 070°/5 NM            |                  | 216° MAG                    |                                         |  |
|                                                                                                                                                                                                                                                                                                                                                                                                                                                                                                                                                                                                                                                                                                                                                                                                                                                                                                                                                                                                                                                                                                                                                                                                                                                                                                                                                                                                                                                                                                                                                                                                                                                                                                                                                                                                                                                                                                                                                                                                                                                                                                                                | M1 Junction 9                                                                                                                                                                        |                                                                             | I 0002505W           | 291°/12 NM 041°/7 NM            |                  | 234° MAG                    |                                         |  |
|                                                                                                                                                                                                                                                                                                                                                                                                                                                                                                                                                                                                                                                                                                                                                                                                                                                                                                                                                                                                                                                                                                                                                                                                                                                                                                                                                                                                                                                                                                                                                                                                                                                                                                                                                                                                                                                                                                                                                                                                                                                                                                                                | Offley                                                                                                                                                                               | 515601N 0002030W 32                                                         |                      | •                               |                  | 306° MAG                    | 306° MAG                                |  |
|                                                                                                                                                                                                                                                                                                                                                                                                                                                                                                                                                                                                                                                                                                                                                                                                                                                                                                                                                                                                                                                                                                                                                                                                                                                                                                                                                                                                                                                                                                                                                                                                                                                                                                                                                                                                                                                                                                                                                                                                                                                                                                                                | Hyde                                                                                                                                                                                 | 515039N                                                                     | 0002158W             | 301°/11 NM 044°/10 NM           |                  | 235° MAG                    |                                         |  |
|                                                                                                                                                                                                                                                                                                                                                                                                                                                                                                                                                                                                                                                                                                                                                                                                                                                                                                                                                                                                                                                                                                                                                                                                                                                                                                                                                                                                                                                                                                                                                                                                                                                                                                                                                                                                                                                                                                                                                                                                                                                                                                                                | Pirton                                                                                                                                                                               |                                                                             | 0001954W             | 328°/16 NM                      | 029°/17 NM       | 328° MAG                    |                                         |  |
| CAUTION: Taxiway routing dependant upon other traffic. Expect to HOLD for IFR A/C. Taiways D & F normally ONE WAY, BUT dependant on runway in use AND TRAFFIC. If not sure of your route/location ASK.  PLEASE PUT YOUR A/C. Taiways D & F normally ONE WAY, BUT dependant on runway in use AND TRAFFIC. If not sure of your route/location ASK.  GA A/C will normally use Taxi Charlie and C1, In/Outbound. BUT, ONLY with ATC instruction.  Radal O Car Park  Radal O Car Pa |                                                                                                                                                                                      |                                                                             |                      |                                 |                  | YOUR A/C<br>LLSIGN AFTER    |                                         |  |
| Park B3 B4 B5 A6 TMY A AS 2 CT MEHT 60 PARK B2 TMY B AS 2 TMY B AS |                                                                                                                                                                                      |                                                                             |                      |                                 |                  | <mark>FOR</mark>            | T TO BE USED<br>REAL WORLD<br>PERATIONS |  |